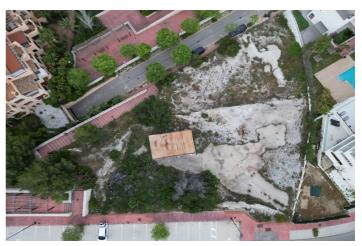

## Land for sale in Benalmádena

895,000€

**Reference**: R5034475 **Plot Size**: 1,997m<sup>2</sup>

## Costa del Sol, Benalmádena (town)

Presenting a rare opportunity to invest in a prime piece of land in the heart of Benalmádena, offering 1,997m² of southeast-facing terrain with uninterrupted views of the Mediterranean Sea. Perfectly positioned for commercial development, this plot is ideal for a range of business ventures, with permissions allowing for up to two levels of construction. Whether you're envisioning a boutique complex, office space, or an upscale commercial center, this site offers the ideal canvas. Enjoy unparalleled connectivity, with easy access to the motorway and just minutes from an array of local amenities including shops, restaurants, golf courses, and top-rated schools. Its elevated position not only delivers sweeping sea vistas but also ensures excellent visibility and accessibility—key for any successful commercial venture. This is more than just a land purchase—it's a strategic investment in one of the Costa del Sol's most sought-after locations.