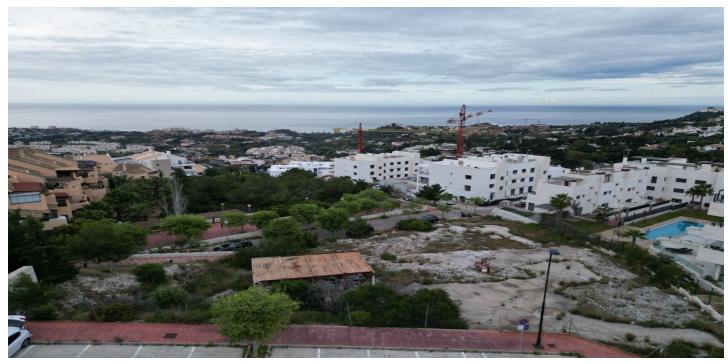

## Land for sale in Benalmádena

895,000€

**Reference**: R5034475 **Plot Size**: 1,997m<sup>2</sup>

## Costa del Sol, Benalmádena (town)

Presenting a rare opportunity to invest in a prime piece of land in the heart of Benalmádena, offering 1,997m² of southeast-facing terrain with uninterrupted views of the Mediterranean Sea. Perfectly positioned for commercial development, this plot is ideal for a range of business ventures, with permissions allowing for up to two levels of construction. Whether you're envisioning a boutique complex, office space, or an upscale commercial center, this site offers the ideal canvas. Enjoy unparalleled connectivity, with easy access to the motorway and just minutes from an array of local amenities including shops, restaurants, golf courses, and top-rated schools. Its elevated position not only delivers sweeping sea vistas but also ensures excellent visibility and accessibility—key for any successful commercial venture. This is more than just a land purchase—it's a strategic investment in one of the Costa del Sol's most sought-after locations.