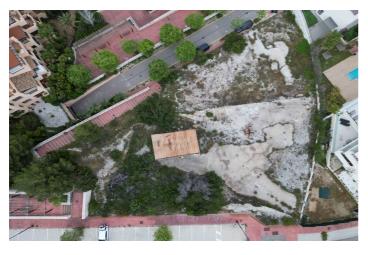

## Land for sale in Benalmádena

895,000€

**Reference**: R5034475 **Plot Size**: 1,997m<sup>2</sup>

## Costa del Sol, Benalmádena (town)

Presenting a rare opportunity to invest in a prime piece of land in the heart of Benalmádena, offering 1,997m² of southeast-facing terrain with uninterrupted views of the Mediterranean Sea. Perfectly positioned for commercial development, this plot is ideal for a range of business ventures, with permissions allowing for up to two levels of construction. Whether you're envisioning a boutique complex, office space, or an upscale commercial center, this site offers the ideal canvas. Enjoy unparalleled connectivity, with easy access to the motorway and just minutes from an array of local amenities including shops, restaurants, golf courses, and top-rated schools. Its elevated position not only delivers sweeping sea vistas but also ensures excellent visibility and accessibility—key for any successful commercial venture. This is more than just a land purchase—it's a strategic investment in one of the Costa del Sol's most sought-after locations.