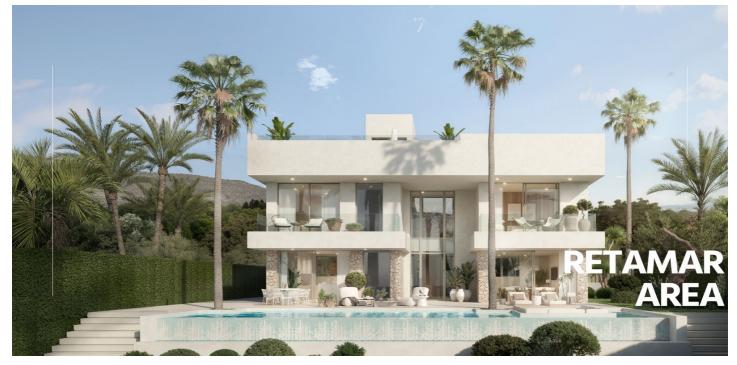

## Costa del Sol, Benalmádena (town)

You now have a rare opportunity to bring your dream home to life in the stunning and extraordinary area of Benalmadena. If you are interested in building your ideal home while surrounded by breathtaking panoramic views and majestic mountains, then this is the perfect place for you! Located in a charming and newer neighborhood, at the very end of a blind street, this plot is in an elevated position that offers exceptional panoramic views. Next to the plot and in front is a protected area, which offers exceptional view, there never gonna change. The current owners are on the verge of obtaining planning permission, giving you the chance to purchase this carefully planned project that is ready to be realized just around the corner. The price of the project has an additional price of 150,000 euros. The plot offers the opportunity to create a spacious home of approximately 250 m2. Don't miss the chance to explore this extraordinary location - schedule a viewing today and grab this unique opportunity!