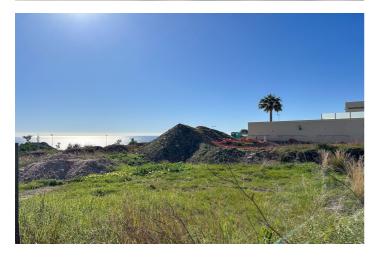

## Residential Plot for sale in Benalmádena

650,000€

**Reference**: R4893682 **Plot Size**: 582m<sup>2</sup> **Build Size**: 250m<sup>2</sup>

## Costa del Sol, Benalmádena (town)

You now have a rare opportunity to bring your dream home to life in the stunning and extraordinary area of Benalmadena. If you are interested in building your ideal home while surrounded by breathtaking panoramic views and majestic mountains, then this is the perfect place for you! Located in a charming and newer neighborhood, at the very end of a blind street, this plot is in an elevated position that offers exceptional panoramic views. Next to the plot and in front is a protected area, which offers exceptional view, there never gonna change. The current owners are on the verge of obtaining planning permission, giving you the chance to purchase this carefully planned project that is ready to be realized just around the corner. The price of the project has an additional price of 150,000 euros. The plot offers the opportunity to create a spacious home of approximately 250 m2. Don't miss the chance to explore this extraordinary location - schedule a viewing today and grab this unique opportunity!