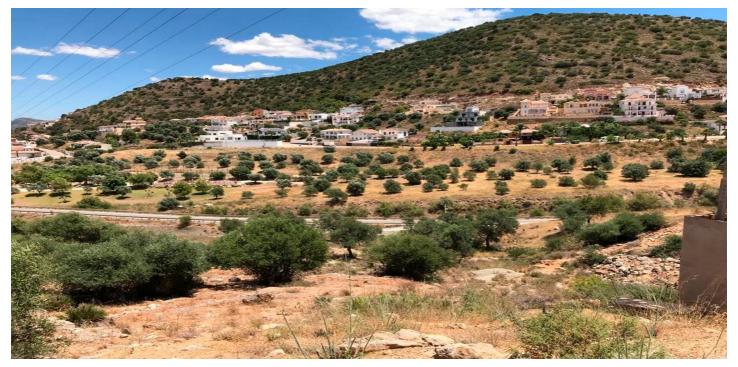

## Malaga Inland, Coín

Commercial plot of 6950 m2 strategically situated on the A355 Marbella – Malaga road. The plot is on the Coin -Cartama roundabout only a few minutes from La Trocha shopping centre and the Guadalhorce hospital. The plot has .23% edificability (1,600 m2 maximum) with agreed permission to build a residential home, hospital, clinic, hotel or catering business or a sports centre. Other commercial uses could be allowed subject to a consultation with the council. The plot has stunning views over the Guadalhorce Valley Maximum height allowed at street level is 2 floors (7 Mtrs) Basements and underground parking would be permitted.