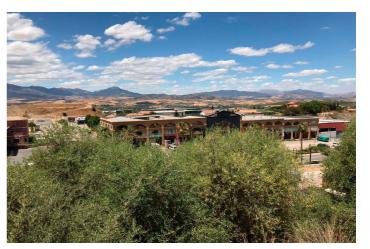

## Malaga Inland, Coín

Commercial plot of 6950 m2 strategically situated on the A355 Marbella – Malaga road. The plot is on the Coin -Cartama roundabout only a few minutes from La Trocha shopping centre and the Guadalhorce hospital. The plot has .23% edificability (1,600 m2 maximum) with agreed permission to build a residential home, hospital, clinic, hotel or catering business or a sports centre. Other commercial uses could be allowed subject to a consultation with the council. The plot has stunning views over the Guadalhorce Valley Maximum height allowed at street level is 2 floors (7 Mtrs) Basements and underground parking would be permitted.