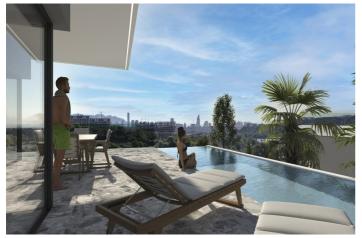

## Costa Blanca North, Finestrat

NEW BUILD VILLAS IN FINESTRAT New Build Modern villas in Finestrat. Villas with 4 bedrooms and 5 bathrooms, open plan kitchen with lounge area, terrace with swimming pool and magnificent views over Benidorm, double garage in semi-basement. Hydraulic lift with two stops. Underfloor heating with MITSUBISHI aerothermics in living rooms, kitchen, bathrooms and bedrooms. Installation of MITSUBISHI ducted air-conditioning with AIR ZONE system in living rooms, kitchen, bedrooms and laundry room. Self-locking motorised blinds in bedrooms. Domotics for underfloor heating and AACC control. Sliding screens in showers. Water softener. Osmosis. Motorised sectional garage door. Finestrat located in the Marina Baixa region of the Costa Blanca. Benidorm is just a five-minute drive from the properties and offers all the services you would need including shops, bars, restaurants, supermarkets, banks, pharmacies and several private international schools. Close to the beaches of Levante, Poniente and Cala de Finestrat, with more than 6km in length that are among the best in Europe awarded by the European Union with Blue Flags. All leisure services such as the theme parks of Aqua Natura, Terra Mítica, Terra Natura, Aqualandia and Mundomar, Sierra Cortina and Villaitana Golf courses, hiking and climbing in Puig Campana an incomparable natural setting or enjoy of nautical sports. Distance to the sea 4 km, to the airport 26 km and to the golf 1km. Complex located 40 minutes from Alicante airport.