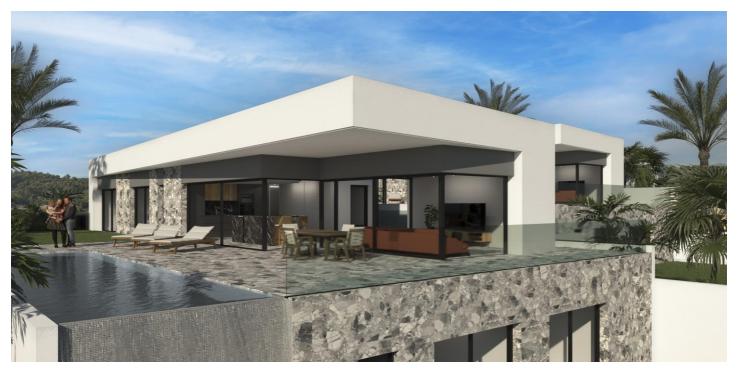

## Costa Blanca North, Finestrat

NEW BUILD VILLAS IN FINESTRAT New Build Modern villas in Finestrat. Villas with 4 bedrooms and 5 bathrooms, open plan kitchen with lounge area, terrace with swimming pool and magnificent views over Benidorm, double garage in semi-basement. Hydraulic lift with two stops. Underfloor heating with MITSUBISHI aerothermics in living rooms, kitchen, bathrooms and bedrooms. Installation of MITSUBISHI ducted air-conditioning with AIR ZONE system in living rooms, kitchen, bedrooms and laundry room. Self-locking motorised blinds in bedrooms. Domotics for underfloor heating and AACC control. Sliding screens in showers. Water softener. Osmosis. Motorised sectional garage door. Finestrat located in the Marina Baixa region of the Costa Blanca. Benidorm is just a five-minute drive from the properties and offers all the services you would need including shops, bars, restaurants, supermarkets, banks, pharmacies and several private international schools. Close to the beaches of Levante, Poniente and Cala de Finestrat, with more than 6km in length that are among the best in Europe awarded by the European Union with Blue Flags. All leisure services such as the theme parks of Aqua Natura, Terra Mítica, Terra Natura, Aqualandia and Mundomar, Sierra Cortina and Villaitana Golf courses, hiking and climbing in Puig Campana an incomparable natural setting or enjoy of nautical sports. Distance to the sea 4 km, to the airport 26 km and to the golf 1km. Complex located 40 minutes from Alicante airport.