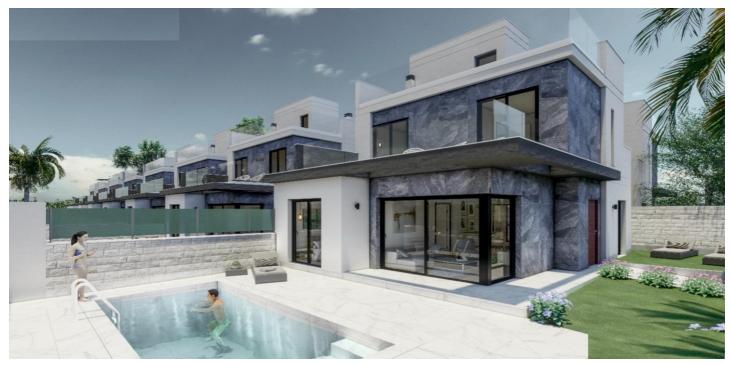

## Villa for sale in Orihuela

**Reference:** N7737 **Bedrooms:** 3 **Bathrooms:** 2 **Plot Size:** 232m<sup>2</sup>

Build Size: 181m<sup>2</sup> Terrace: 52m<sup>2</sup>

## Costa Blanca South, Pilar de la Horadada

NEW BUILD VILLAS IN PILAR DE LA HORADADA New Build villas located in Pilar de la Horadada. Villas build over 2 floors has 3 bedrooms, 2 bathrooms, guest toilet, open plan kitchen with the living room, basement, terrace and solarium, garden with private pool. Private parking in the basement. Fitted wardrobes in bedrooms with floor to ceiling white lacquered doors equipped with drawers, hanging rails and high storage area. Furnished dressing room. Pre-installation of air conditioning (split) in bedrooms and in lounge. Installation of underfloor heating throughout the house. Villas located a few meters from all services and the centre. Pilar de la Horadada is a typical Spanish village in the most southern part of the Costa Blanca. The large main street has supermarkets, lots of shops, restaurants and bars and some lovely squares. The beautiful beaches of Torre de la Horadada and Mil Palmeras with fine sand promenade is just 5 minutes away. In Pilar de la Horadada there is also a well-developed cycling and walking path network, and there is also a large offer of various sports activities. Lo Romero 18 hole golf course is just a short drive from town. The airports of Corvera (Murcia) and Alicante are respectively 40 and 55 minutes away.

## Features:

| Features                        |
|---------------------------------|
| Near Bus Route                  |
| WC: 1                           |
| Private pool                    |
| Near schools                    |
| Near Commercial Center          |
| Solarium: Yes                   |
| Number of Parking Spaces: 1     |
| Gated                           |
| Air Conditioning: Pre-Installed |
| Location: Coastal               |
| Double Bedrooms: 3              |
| garden                          |
| Under-Build / Basement          |
| Useable Build Space: 145 Msq.   |