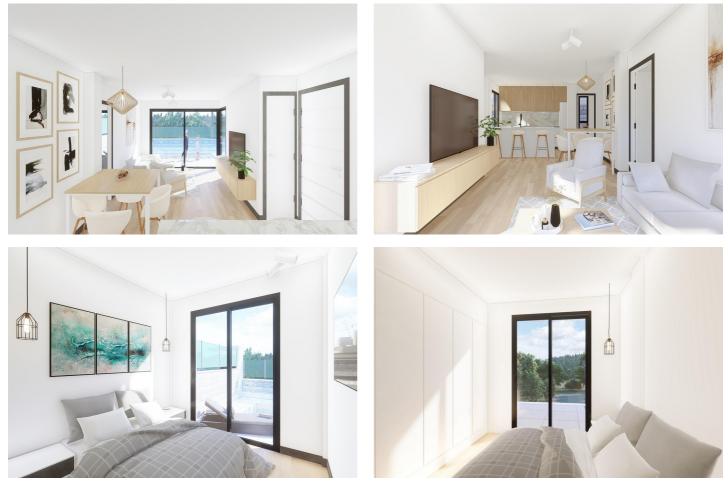

## Costa Blanca South, Pilar de la Horadada

NEW BUILD VILLAS IN PILAR DE LA HORADADA New Build villas located in Pilar de la Horadada. Villas build over 2 floors has 3 bedrooms, 2 bathrooms, guest toilet, open plan kitchen with the living room, basement, terrace and solarium, garden with private pool. Private parking in the basement. Fitted wardrobes in bedrooms with floor to ceiling white lacquered doors equipped with drawers, hanging rails and high storage area. Furnished dressing room. Pre-installation of air conditioning (split) in bedrooms and in lounge. Installation of underfloor heating throughout the house. Villas located a few meters from all services and the centre. Pilar de la Horadada is a typical Spanish village in the most southern part of the Costa Blanca. The large main street has supermarkets, lots of shops, restaurants and bars and some lovely squares. The beautiful beaches of Torre de la Horadada and Mil Palmeras with fine sand promenade is just 5 minutes away. In Pilar de la Horadada there is also a well-developed cycling and walking path network, and there is also a large offer of various sports activities. Lo Romero 18 hole golf course is just a short drive from town. The airports of Corvera (Murcia) and Alicante are respectively 40 and 55 minutes away.

## Features:

| Features                        |
|---------------------------------|
| Near Bus Route                  |
| WC: 1                           |
| Private pool                    |
| Near schools                    |
| Near Commercial Center          |
| Solarium: Yes                   |
| Number of Parking Spaces: 1     |
| Gated                           |
| Air Conditioning: Pre-Installed |
| Location: Coastal               |
| Double Bedrooms: 3              |
| garden                          |
| Under-Build / Basement          |
| Useable Build Space: 145 Msq.   |