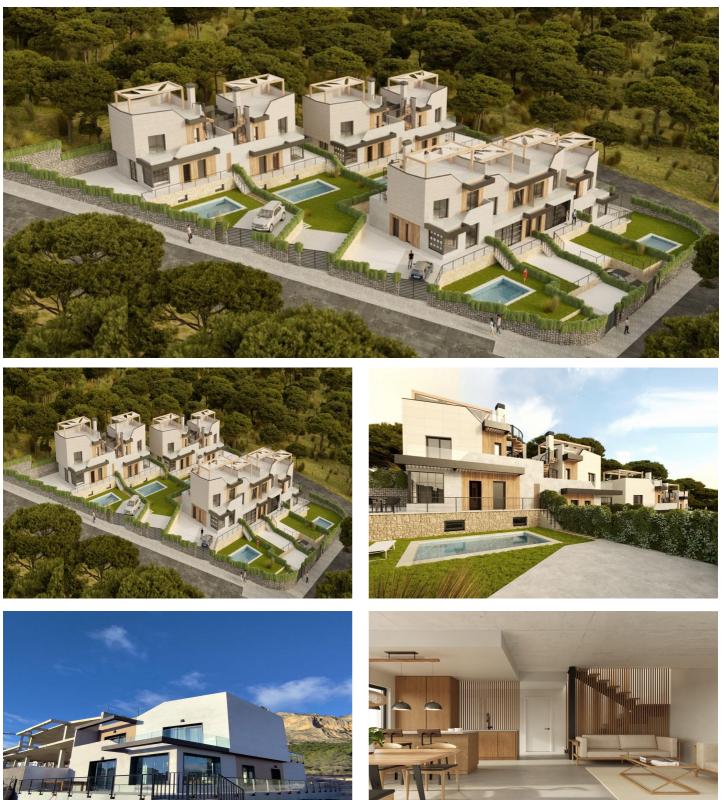

## Villa for sale in Polop

**Reference:** N7505 **Bedrooms:** 3 **Bathrooms:** 2 **Plot Size:** 330m<sup>2</sup>

Build Size: 121m<sup>2</sup> Terrace: 109m<sup>2</sup>

## Costa Blanca North, Polop

NEW BUILD SEMI-DETACHED VILLAS IN POLOP New Build modern townhouses and semi-detached villas with several terraces and solarium, totally fenced, with parking area for vehicles and private swimming pool in Polop. Modern properties with 3 spacious bedrooms with built-in wardrobes (the main one on the ground floor, with bathroom and dressing room en suite), 2 spacious bathrooms, large living-dining room with open kitchen, spacious terraces. Kitchen equipped with base units and silestone worktops, with ceramic hob, oven, extractor hood, fridge, washing machine, dishwasher, and aerothermal heater. First qualities: interior carpentry in wood and white lacquered laminates, exterior carpentry in anthracite grey pvc with double glazing and thermal bridge break, and automatic blinds with aluminium slats, ceramic floors of 1st quality non-slip, smooth walls, security door with 5 anchor points, large built-in wardrobes. The city of Polop offers an amazing range of options for lovers of the great outdoors surrounded by nature and unparalleled peace. The municipality enjoys a Mediterranean climate with cooler temperatures and cleaner air, located less than 10 kilometres from Benidorm, Altea and their beaches. It stretches from the rivers Guadalest and Algar to the town of Villajoyosa, including the beaches of Albir and Benidorm; inland it borders Callosa and Guadalest.

## Features:

| Features                        |
|---------------------------------|
| Private pool                    |
| Near schools                    |
| Solarium: Yes                   |
| Number of Parking Spaces: 1     |
| Gated                           |
| Air Conditioning: Pre-Installed |
| Location: Coastal               |
| Double Bedrooms: 3              |
| garden                          |
| Useable Build Space: 100 Msq.   |