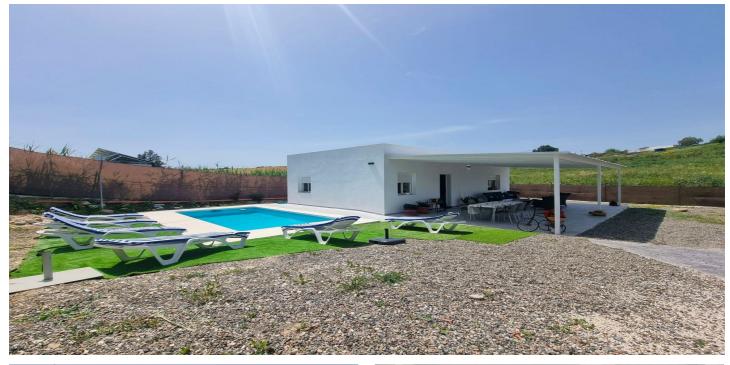

## Malaga Inland, Cártama

Charming country house for sale in Cártama, located on a fully fenced plot guaranteeing privacy and security. The plot currently under Fractional Ownership (proindiviso). The single-storey home features a spacious covered terrace, ideal for enjoying the natural surroundings all year round. Inside, it offers two bedrooms, a full bathroom, and an open-plan kitchen connected to the living room, with a practical central island that adds both functionality and style. Water is supplied through a shared well managed by a local association (mancomunidad), with a maintenance fee of €50 every two months. The well fills an 18,000-litre water tank automatically each night starting at 10:00pm An excellent opportunity for those seeking peace and quiet in a rural setting, with easy access to the Málaga–Marbella motorway.

## Features:

| Features        | Orientation   | Views               |
|-----------------|---------------|---------------------|
| Covered Terrace | South         | Country             |
| Private Terrace |               |                     |
| Solarium        |               |                     |
| Setting         | Condition     | Pool                |
| Country         | Excellent     | Private             |
| Furniture       | Kitchen       | Garden              |
| Fully Furnished | Fully Fitted  | Private             |
| Security        | Parking       | Utilities           |
| Gated Complex   | Open          | Electricity         |
|                 | More Than One | Drinkable Water     |
| Category        | Energy Rating | CO2 Emission Rating |
| Resale          | G             | F                   |