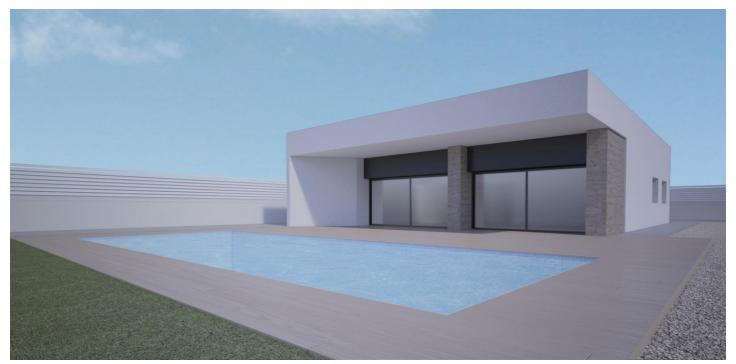

## Villa for sale in Aspe

375,000€

Reference: N7078 Bedrooms: 3 Bathrooms: 2 Plot Size: 420m<sup>2</sup> Build Size: 141m<sup>2</sup> Terrace: 20m<sup>2</sup>

## Vinalopó Medio, Aspe

NEW BUILD MODERN VILLA IN ASPE New Build modern and innovative design villa in La Romana, Aspe. Villa with 3 bedrooms, 2 bathroom open plan kitchen with living room, terrace, private garden with the pool and parking space. The Villas are pre installed for A/C hot and cold and electric blinds to all the windows. As well you will have a choice of tiles and kitchen so the villa will be finished to your own style and colour. Near Aspe is a very special Town of La Romana within easy walking distance from our development. La Romana has a prosperous economy based on the agriculture that surrounds the town and this prosperity is reflected in the picturesque palm tree lined streets that are very well maintained. There is a medical centre, several supermarkets, hardware, shops, banks ,bakers restaurants & bars and cafes and a Saturday street market where you can buy locally grown vegetables and fresh fish. The region is renowned for the growing of eating grapes and also producing a wide range of wines which can be sampled in the traditional bars along with many different tasty local tapas and you can also visit the many Bodegas that are closely to the Town. For golf lovers there are two excellent golf courses Font de Llop in Aspe and Alenda Golf in Monforte del Cid just 15 minutes drive. The beaches and Alicante Airport are closely just 30 minutes drive La Romana is a safe and friendly place to live and owning a property in La Romana puts you at the heart of a genuine community – with all the amenities you need for day-to-day living on your doorstep.

## **Features:**

**Features** 

Private pool

Number of Parking Spaces: 1

Gated

Terrace: 20 Msq.

Air Conditioning: Pre-Installed

Double Bedrooms: 3