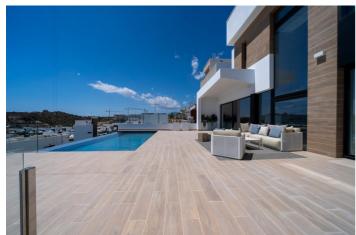

## Costa Blanca North, Finestrat

LUXURY NEW BUILD VILLAS IN FINESTRAT WITH SEA VIEWS Luxury villas located in New Build residential complex in Finestrat. This villas consist of two floors, a solarium, basement and an interior garden with a private pool. Each villa has its own elevator. The solarium offers a wide and unforgettable view of Benidorm and the sea. These villas are unique for their design and amenities: a large living room, large en-suite bedrooms on the first floor, a solarium to relax and enjoy the sunsets, a contemporary infinity pool and a large terrace for vacations and relaxation. Residential located 5 min by car from all the services that Benidorm can offer and in an environment with an average annual temperature of 20°C and 300 days of sunshine a year, 44 km away from Alicante airport, 3 km from the sea and 200 meters to the golf.