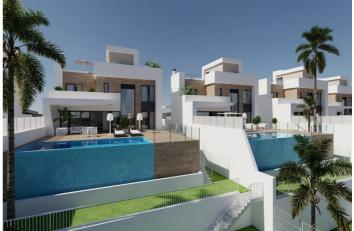

## Costa Blanca North, Finestrat

LUXURY NEW BUILD VILLAS IN FINESTRAT WITH SEA VIEWS Luxury villas located in New Build residential complex in Finestrat. This villas consist of two floors, a solarium, basement and an interior garden with a private pool. Each villa has its own elevator. The solarium offers a wide and unforgettable view of Benidorm and the sea. These villas are unique for their design and amenities: a large living room, large en-suite bedrooms on the first floor, a solarium to relax and enjoy the sunsets, a contemporary infinity pool and a large terrace for vacations and relaxation. Residential located 5 min by car from all the services that Benidorm can offer and in an environment with an average annual temperature of 20°C and 300 days of sunshine a year, 44 km away from Alicante airport, 3 km from the sea and 200 meters to the golf.