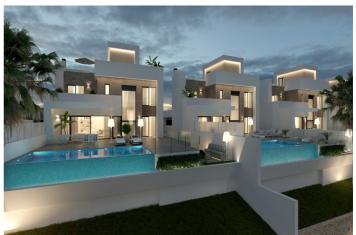

## Costa Blanca North, Finestrat

LUXURY NEW BUILD VILLAS IN FINESTRAT WITH SEA VIEWS Luxury villas located in New Build residential complex in Finestrat. This villas consist of two floors, a solarium, basement and an interior garden with a private pool. Each villa has its own elevator. The solarium offers a wide and unforgettable view of Benidorm and the sea. These villas are unique for their design and amenities: a large living room, large en-suite bedrooms on the first floor, a solarium to relax and enjoy the sunsets, a contemporary infinity pool and a large terrace for vacations and relaxation. Residential located 5 min by car from all the services that Benidorm can offer and in an environment with an average annual temperature of 20°C and 300 days of sunshine a year, 44 km away from Alicante airport, 3 km from the sea and 200 meters to the golf.