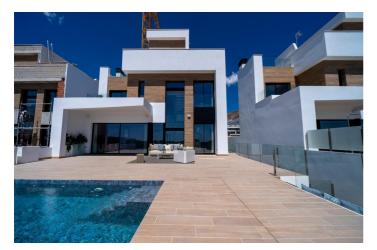

## Costa Blanca North, Finestrat

LUXURY NEW BUILD VILLAS IN FINESTRAT WITH SEA VIEWS Luxury villas located in New Build residential complex in Finestrat. This villas consist of two floors, a solarium, basement and an interior garden with a private pool. Each villa has its own elevator. The solarium offers a wide and unforgettable view of Benidorm and the sea. These villas are unique for their design and amenities: a large living room, large en-suite bedrooms on the first floor, a solarium to relax and enjoy the sunsets, a contemporary infinity pool and a large terrace for vacations and relaxation. Residential located 5 min by car from all the services that Benidorm can offer and in an environment with an average annual temperature of 20°C and 300 days of sunshine a year, 44 km away from Alicante airport, 3 km from the sea and 200 meters to the golf.