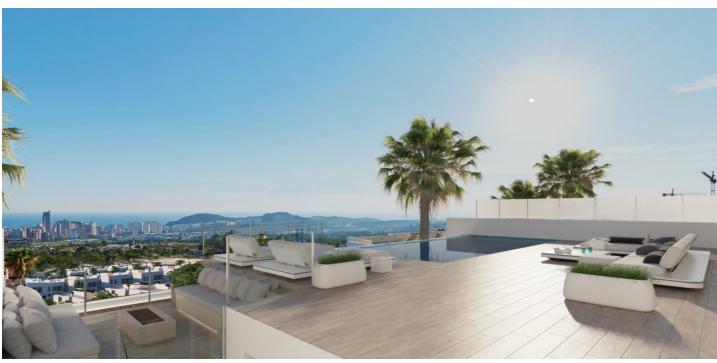

## Costa Blanca North, Finestrat

LUXURY NEW BUILD VILLAS IN FINESTRAT WITH SEA VIEWS Luxury villas located in New Build residential complex in Finestrat. This villas consist of two floors, a solarium, basement and an interior garden with a private pool. Each villa has its own elevator. The solarium offers a wide and unforgettable view of Benidorm and the sea. These villas are unique for their design and amenities: a large living room, large en-suite bedrooms on the first floor, a solarium to relax and enjoy the sunsets, a contemporary infinity pool and a large terrace for vacations and relaxation. Residential located 5 min by car from all the services that Benidorm can offer and in an environment with an average annual temperature of 20°C and 300 days of sunshine a year, 44 km away from Alicante airport, 3 km from the sea and 200 meters to the golf.