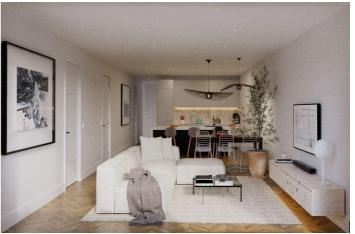

Spacious and open-plan living spaces, ideal for modern living.

Fully fitted kitchens with granite worktops.

Top of the range bathrooms with built-in cisterns and top quality sanitary ware.

Energy efficiency with aerothermal system for hot water.