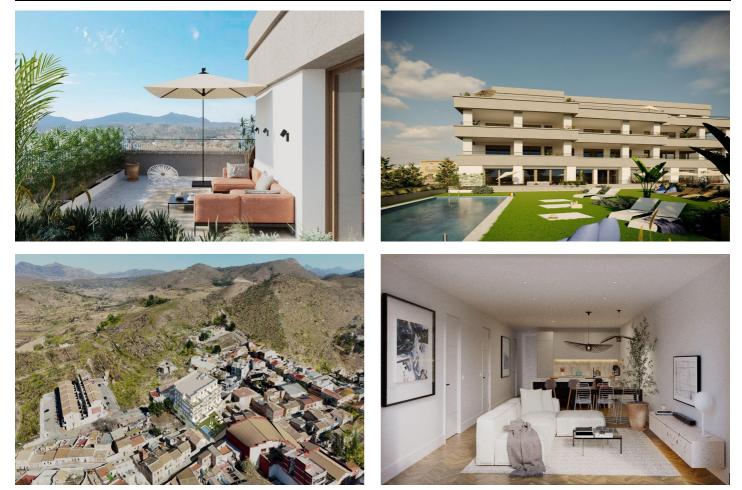

## Vinalopó Medio, Hondón de las Nieves

Exclusive New Build Apartments with Views of the Vineyards in Hondón de las Nieves

Modern Homes in a Unique Natural Setting

Discover this new development of flats in Hondón de las Nieves, a charming village set in a beautiful valley surrounded by olive and almond groves. This development offers 15 exclusive 2 and 3 bedroom homes, all designed to offer maximum comfort, energy efficiency and stunning views of the Vinalopó vineyards.

Spacious and open-plan living spaces, ideal for modern living.

Fully fitted kitchens with granite worktops.

Top of the range bathrooms with built-in cisterns and top quality sanitary ware.

Energy efficiency with aerothermal system for hot water.

In addition, the residential has a communal swimming pool, perfect for enjoying the Mediterranean climate.

Privileged location in Hondón de las Nieves

Hondón de las Nieves is a town with a great wine-growing tradition, famous for its table grapes with the Vinalopó denomination of origin. Surrounded by the Sierra de Crevillente, the area offers numerous hiking trails, natural areas and a rich cultural and historical offer.