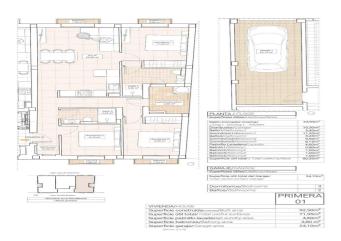

## Top Floor Apartment for sale in Hondón de las Nieves

250,000 €

Reference: N8772 Bedrooms: 3 Bathrooms: 2 Build Size: 92m<sup>2</sup> Terrace: 4m<sup>2</sup>

Each apartment is built with premium materials and finishes, ensuring both style and functionality:

Spacious interiors with open-plan layouts.

Fully furnished kitchens with granite countertops.

High-end bathrooms with built-in cisterns and top-quality sanitary fittings.