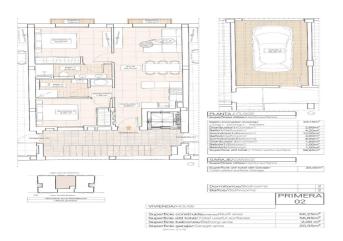

## Top Floor Apartment for sale in Hondón de las Nieves

198,000€

Reference: N8771 Bedrooms: 2 Bathrooms: 2 Build Size: 66m<sup>2</sup> Terrace: 2m<sup>2</sup>

Each apartment is built with premium materials and finishes, ensuring both style and functionality:

Spacious interiors with open-plan layouts.

Fully furnished kitchens with granite countertops.

High-end bathrooms with built-in cisterns and top-quality sanitary fittings.

Energy-efficient design with aerothermal water heating.

Pre-installed ducted air conditioning for year-round comfort.

Double-glazed aluminum windows with thermal insulation.

Reinforced security entrance door for added peace of mind.

Private garage on the ground floor included.

Elevator access for convenience.

Additionally, solar panels are installed on the rooftop to enhance energy efficiency and reduce utility costs.