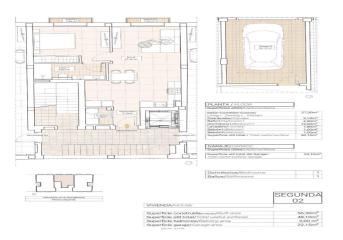

## Top Floor Apartment for sale in Hondón de las Nieves

175,000€

Reference: N8770 Bedrooms: 1 Bathrooms: 1 Build Size: 56m<sup>2</sup> Terrace: 2m<sup>2</sup>

Each apartment is built with premium materials and finishes, ensuring both style and functionality:

Spacious interiors with open-plan layouts.

Fully furnished kitchens with granite countertops.

High-end bathrooms with built-in cisterns and top-quality sanitary fittings.

Energy-efficient design with aerothermal water heating.

Pre-installed ducted air conditioning for year-round comfort.

Double-glazed aluminum windows with thermal insulation.

Reinforced security entrance door for added peace of mind.

Private garage on the ground floor included.

Elevator access for convenience.

Additionally, solar panels are installed on the rooftop to enhance energy efficiency and reduce utility costs.