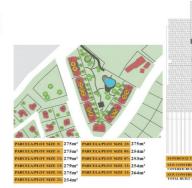

## Costa Calida, Fuente Álamo de Murcia

KEY READY TOWNHOUSES IN FUENTE ALAMO, MURCIA Residential of townhouses, independent and semi-detached villas in Fuente Álamo, Murcia. There are seven different models of houses to choose from, designed to suit everyone's taste. Rustic designs combined with top quality materials and a focus on comfortable living space there is something for everyone. The residents of this private community of beautiful, spacious homes will also be able to enjoy their own communal gardens and swimming pools. This unusual design townhouses has 2 bedrooms and 1 bathroom, independent kitchen, living room with patio doors leading onto the covered porch. An options for a private pool at an extra cost. Fuente Álamo de Murcia is a town and municipality in the Region of Murcia, southern Spain. It is situated 22 km northwest of Cartagena and 35 km south west of Murcia. The town lies in the basin of the Mar Menor surrounded by the mountains of Algarrobo, Los Gómez, Los Victorias and the Carrascoy. The water from these mountains flows down into the Rambla de Fuente Álamo and then onto the Mar Menor. Fuente Álamo located 30 minutes from Murcia - Corvera airport.