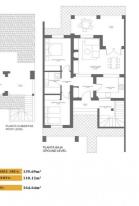

## Townhouse for sale in Fuente Álamo de Murcia

**Reference:** N6870 **Bedrooms:** 2 **Bathrooms:** 1 **Plot Size:** 253m<sup>2</sup> **Build Size:** 164m<sup>2</sup> **Terrace:** 45m<sup>2</sup>

## Features:

Features Location: Coastal, Urbanisation Key Ready Near Golf / Golf Resort Property Number of Parking Spaces: 1 Gated Air Conditioning: Pre-Installed Useable Build Space: 139 Msq. Double Bedrooms: 2 garden Terrace: 45 Msq. CO2 Emission Rating B