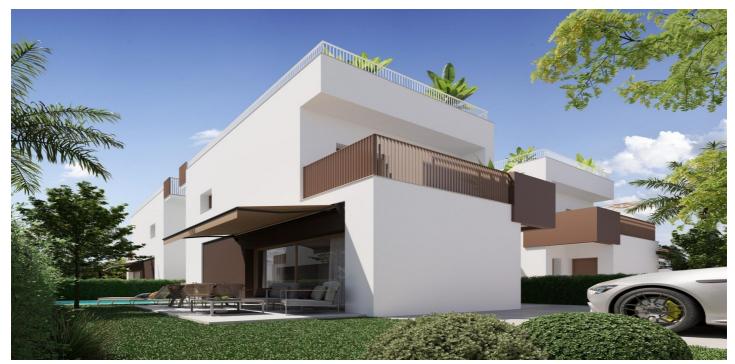

## Villa for sale in Elche

540,000€

Reference: N7214 Bedrooms: 3 Bathrooms: 3 Plot Size: 215m<sup>2</sup> Build Size: 109m<sup>2</sup> Terrace: 106m<sup>2</sup>

## Costa Blanca South, La Marina

VILLA ON THE SHORES OF THE PINET BEACHES! Villa in a residential that is located on the Pinet beach, next to the town of La Marina, in a unique and exclusive enclave, just 500 meters from the beach! Next to the Mediterranean Sea, surrounded by a privileged environment: the natural area of Las Salinas, of extreme beauty for lovers of nature and that is made up of a strip of dunes with a hundred-year-old pine forest and golden sand beaches with clean and crystalline waters. make it an exclusive place to live or spend the summer throughout the year, and within reach of all services, since La Marina (town) offers all services. The villa is independent, modern Mediterranean style, with 3 bedrooms with 3 bathrooms and a kitchen open to the living room, with a private plot, and with a paved area for parking (with capacity for two vehicles). The rooms are comfortable and welcoming, with selected materials to create an ideal and unique environment. The villa comes with a kitchen with furniture with high quality finishes and modern design, equipped with an induction hob, extractor hood, oven, refrigerator, and pre-installation for a dishwasher. -Alicante-Elche Airport: 22 km -City of Elche: 17 km Come live your dream!