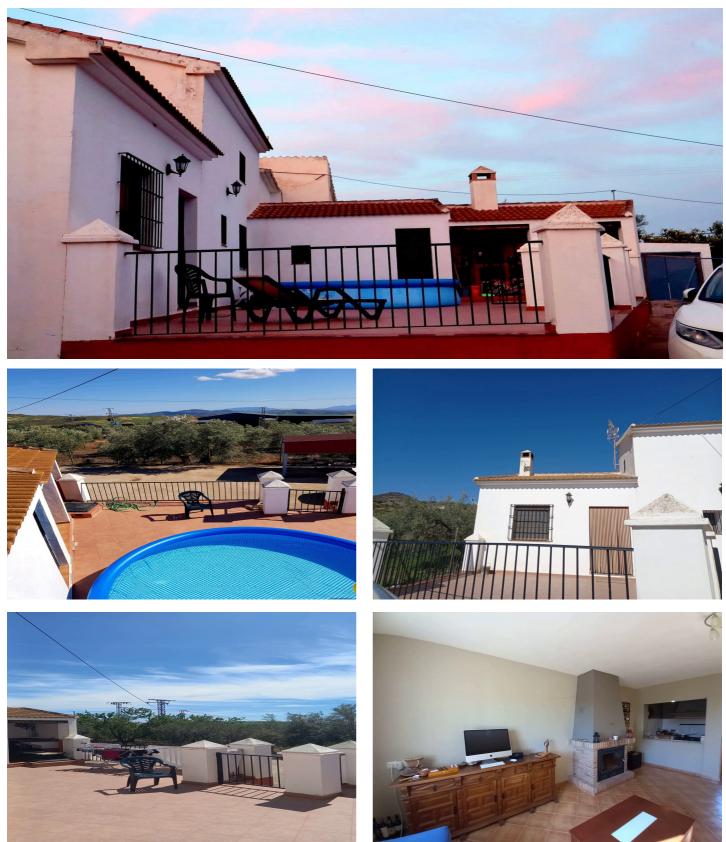

## Malaga Inland, Villanueva de la Concepción

Finca - Cortijo, in the Hamlet of La Higuera close to Villanueva De La Concepcion, 3 Bedrooms, 1 Bathroom, Built 146 m<sup>2</sup>, Garden/Plot 18000 m<sup>2</sup>. Located close to a main road only 60 meters Reformed house with 18,0000 mtr2 of Land with 120 Olive trees and 40 almond trees. The property could be suitable for Glamping or similar. Accompanied viewing by appointment. Setting : Country, Mountain Pueblo, Close To Town. Condition : Good. Pool : Room For Pool. Climate Control : Fireplace. Views : Mountain, Country, Panoramic. Features : Covered Terrace, Private Terrace, WiFi. Kitchen : Fully Fitted. Garden : Private. Parking : Open, More Than One, Private.

## Features:

Features Covered Terrace Private Terrace WiFi Setting Close To Town Country Mountain Pueblo Kitchen Fully Fitted **Climate Control** Fireplace

**Condition** Good

**Garden** Private Views Mountain Panoramic Country Pool Room for Pool