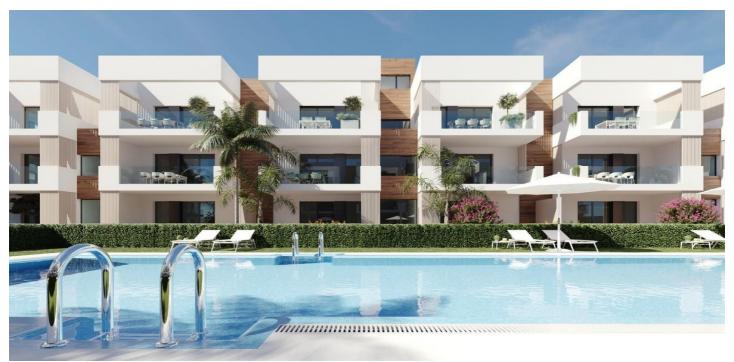

## Costa Calida, San Pedro del Pinatar

NEW BUILD RESIDENTIAL IN SAN PEDRO DEL PINATAR New Build residential complex of modern apartments and penthouses in San Pedro Del Pinatar . Apartments and penthouses with 2 and 3 bedrooms, 2 bathrooms, with open plan kitchen with living area, large terraces, fitted wardrobes, fully equipped bathrooms, terraces. Ground floor apartments has aprivate garden and top floor penthouses has private solarium. Each property has underground parking with storage rooms Landscaping and gardening in the common areas with a careful selection of species appropriate for the area. Complete installation of swimming pool with gresite finish, built-in lighting and with purification system and equipment in a built-in, floor-recessed cabin. San Pedro del Pinatar's privileged location on the Mar Menor and Mediterranean coastline it attracts those with an interest in sailing and watersports, providing marina mooring and sailing clubs, while the beaches and natural mud baths attract those seeking safe sun, sea and sand. San Pedro del Pinatar has an established community and offers an excellent range of activities, including covered swimming pool and sports facilities, as well as a year round programme of social activities by the pleasant winter weather. The benefits of the mud baths, typical of the region, or the calm waters of the Mar Menor, have favoured the growth of Lo Pagán, which currently has all kind of amenities. In addition, it has an excellent location, just 5 minutes from the Commercial Centre Dos Mares. Murcia/Corvera airport is 30 minutes away and Alicante airport is an hour drive away.

## **Features:**

**Features Energy Rating CO2** Emission Rating **Near Bus Route** 

Location: Coastal, Urbanisation

Terrace: 50 Msq. Near schools **Communal Pool** 

**Near Commercial Center** 

Solarium: Yes