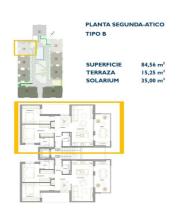

## Penthouse for sale in San Pedro del Pinatar

254,900€

Reference: N8083 Bedrooms: 2 Bathrooms: 2 Build Size: 84m<sup>2</sup> Terrace: 50m<sup>2</sup>

## **Features:**

**Features Energy Rating CO2** Emission Rating **Near Bus Route** 

Location: Coastal, Urbanisation

Terrace: 50 Msq. Near schools **Communal Pool** 

**Near Commercial Center** 

Solarium: Yes