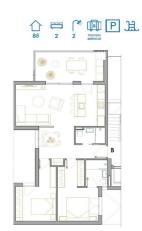

## Penthouse for sale in San Pedro del Pinatar

254,900€

Reference: N8083 Bedrooms: 2 Bathrooms: 2 Build Size: 84m<sup>2</sup> Terrace: 50m<sup>2</sup>

Number of Parking Spaces: 1

Gated

Air Conditioning: Pre-Installed Useable Build Space: 74 Msq.

Double Bedrooms: 2

Elevator/Lift

В