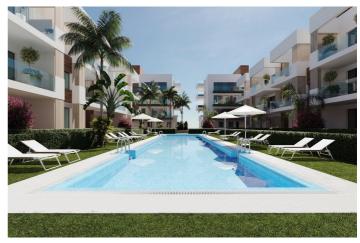

## Costa Calida, San Pedro del Pinatar

NEW BUILD RESIDENTIAL IN SAN PEDRO DEL PINATAR New Build residential complex of modern apartments and penthouses in San Pedro Del Pinatar . Apartments and penthouses with 2 and 3 bedrooms, 2 bathrooms, with open plan kitchen with living area, large terraces, fitted wardrobes, fully equipped bathrooms, terraces. Ground floor apartments has aprivate garden and top floor penthouses has private solarium. Each property has underground parking with storage rooms Landscaping and gardening in the common areas with a careful selection of species appropriate for the area. Complete installation of swimming pool with gresite finish, built-in lighting and with purification system and equipment in a built-in, floor-recessed cabin. San Pedro del Pinatar's privileged location on the Mar Menor and Mediterranean coastline it attracts those with an interest in sailing and watersports, providing marina mooring and sailing clubs, while the beaches and natural mud baths attract those seeking safe sun, sea and sand. San Pedro del Pinatar has an established community and offers an excellent range of activities, including covered swimming pool and sports facilities, as well as a year round programme of social activities by the pleasant winter weather. The benefits of the mud baths, typical of the region, or the calm waters of the Mar Menor, have favoured the growth of Lo Pagán, which currently has all kind of amenities. In addition, it has an excellent location, just 5 minutes from the Commercial Centre Dos Mares. Murcia/Corvera airport is 30 minutes away and Alicante airport is an hour drive away.

## **Features:**

**Features Energy Rating CO2** Emission Rating **Near Bus Route** 

Location: Coastal, Urbanisation

Terrace: 50 Msq. Near schools **Communal Pool** 

**Near Commercial Center** 

Solarium: Yes