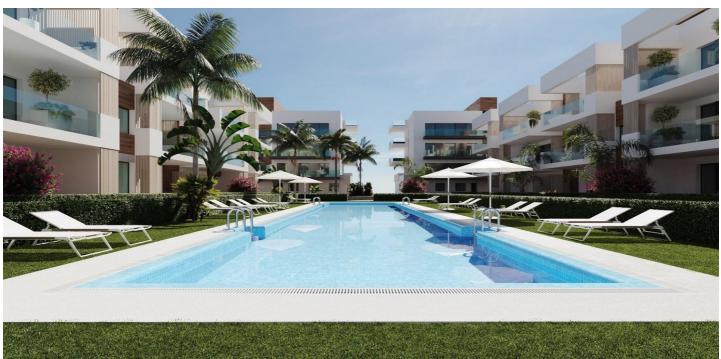

## Costa Calida, San Pedro del Pinatar

NEW BUILD RESIDENTIAL IN SAN PEDRO DEL PINATAR New Build residential complex of modern apartments and penthouses in San Pedro Del Pinatar . Apartments and penthouses with 2 and 3 bedrooms, 2 bathrooms, with open plan kitchen with living area, large terraces, fitted wardrobes, fully equipped bathrooms, terraces. Ground floor apartments has aprivate garden and top floor penthouses has private solarium. Each property has underground parking with storage rooms Landscaping and gardening in the common areas with a careful selection of species appropriate for the area. Complete installation of swimming pool with gresite finish, built-in lighting and with purification system and equipment in a built-in, floor-recessed cabin. San Pedro del Pinatar's privileged location on the Mar Menor and Mediterranean coastline it attracts those with an interest in sailing and watersports, providing marina mooring and sailing clubs, while the beaches and natural mud baths attract those seeking safe sun, sea and sand. San Pedro del Pinatar has an established community and offers an excellent range of activities, including covered swimming pool and sports facilities, as well as a year round programme of social activities by the pleasant winter weather. The benefits of the mud baths, typical of the region, or the calm waters of the Mar Menor, have favoured the growth of Lo Pagán, which currently has all kind of amenities. In addition, it has an excellent location, just 5 minutes from the Commercial Centre Dos Mares. Murcia/Corvera airport is 30 minutes away and Alicante airport is an hour drive away.

## Features:

Features Near Bus Route Location: Coastal, Urbanisation Near schools Communal Pool Near Commercial Center Solarium: Yes Number of Parking Spaces: 1 Gated Air Conditioning: Pre-Installed Double Bedrooms: 3 Useable Build Space: 115 Msq. Elevator/Lift CO2 Emission Rating B