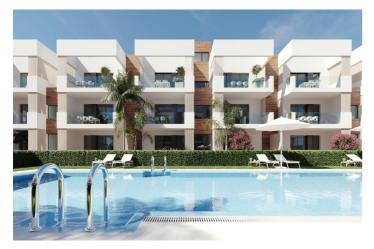

## Costa Calida, San Pedro del Pinatar

NEW BUILD RESIDENTIAL IN SAN PEDRO DEL PINATAR New Build residential complex of modern apartments and penthouses in San Pedro Del Pinatar . Apartments and penthouses with 2 and 3 bedrooms, 2 bathrooms, with open plan kitchen with living area, large terraces, fitted wardrobes, fully equipped bathrooms, terraces. Ground floor apartments has aprivate garden and top floor penthouses has private solarium. Each property has underground parking with storage rooms Landscaping and gardening in the common areas with a careful selection of species appropriate for the area. Complete installation of swimming pool with gresite finish, built-in lighting and with purification system and equipment in a built-in, floor-recessed cabin. San Pedro del Pinatar's privileged location on the Mar Menor and Mediterranean coastline it attracts those with an interest in sailing and watersports, providing marina mooring and sailing clubs, while the beaches and natural mud baths attract those seeking safe sun, sea and sand. San Pedro del Pinatar has an established community and offers an excellent range of activities, including covered swimming pool and sports facilities, as well as a year round programme of social activities by the pleasant winter weather. The benefits of the mud baths, typical of the region, or the calm waters of the Mar Menor, have favoured the growth of Lo Pagán, which currently has all kind of amenities. In addition, it has an excellent location, just 5 minutes from the Commercial Centre Dos Mares. Murcia/Corvera airport is 30 minutes away and Alicante airport is an hour drive away.

## Features:

Features Near Bus Route Location: Coastal, Urbanisation Near schools Communal Pool Near Commercial Center Solarium: Yes Number of Parking Spaces: 1 Gated Air Conditioning: Pre-Installed Double Bedrooms: 3 Useable Build Space: 115 Msq. Elevator/Lift CO2 Emission Rating B