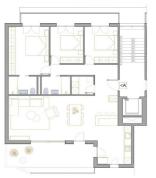

## Penthouse for sale in San Pedro del Pinatar

Reference: N8084 Bedrooms: 3 Bathrooms: 2 Build Size: 133m<sup>2</sup> Terrace: 79m<sup>2</sup>

## Features:

Features Near Bus Route Location: Coastal, Urbanisation Near schools Communal Pool Near Commercial Center Solarium: Yes Number of Parking Spaces: 1 Gated Air Conditioning: Pre-Installed Double Bedrooms: 3 Useable Build Space: 115 Msq. Elevator/Lift CO2 Emission Rating B