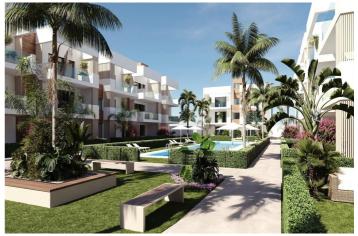

## Costa Calida, San Pedro del Pinatar

NEW BUILD RESIDENTIAL IN SAN PEDRO DEL PINATAR New Build residential complex of modern apartments and penthouses in San Pedro Del Pinatar . Apartments and penthouses with 2 and 3 bedrooms, 2 bathrooms, with open plan kitchen with living area, large terraces, fitted wardrobes, fully equipped bathrooms, terraces. Ground floor apartments has aprivate garden and top floor penthouses has private solarium. Each property has underground parking with storage rooms Landscaping and gardening in the common areas with a careful selection of species appropriate for the area. Complete installation of swimming pool with gresite finish, built-in lighting and with purification system and equipment in a built-in, floor-recessed cabin. San Pedro del Pinatar's privileged location on the Mar Menor and Mediterranean coastline it attracts those with an interest in sailing and watersports, providing marina mooring and sailing clubs, while the beaches and natural mud baths attract those seeking safe sun, sea and sand. San Pedro del Pinatar has an established community and offers an excellent range of activities, including covered swimming pool and sports facilities, as well as a year round programme of social activities by the pleasant winter weather. The benefits of the mud baths, typical of the region, or the calm waters of the Mar Menor, have favoured the growth of Lo Pagán, which currently has all kind of amenities. In addition, it has an excellent location, just 5 minutes from the Commercial Centre Dos Mares. Murcia/Corvera airport is 30 minutes away and Alicante airport is an hour drive away.

## Features:

Features Near Bus Route Location: Coastal, Urbanisation Near schools Communal Pool Near Commercial Center Solarium: Yes Number of Parking Spaces: 1 Gated Air Conditioning: Pre-Installed Double Bedrooms: 3 Useable Build Space: 115 Msq. Elevator/Lift CO2 Emission Rating B