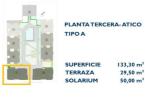

## Penthouse for sale in San Pedro del Pinatar

Reference: N8084 Bedrooms: 3 Bathrooms: 2 Build Size: 133m<sup>2</sup> Terrace: 79m<sup>2</sup>

## Costa Calida, San Pedro del Pinatar

NEW BUILD RESIDENTIAL IN SAN PEDRO DEL PINATAR New Build residential complex of modern apartments and penthouses in San Pedro Del Pinatar . Apartments and penthouses with 2 and 3 bedrooms, 2 bathrooms, with open plan kitchen with living area, large terraces, fitted wardrobes, fully equipped bathrooms, terraces. Ground floor apartments has aprivate garden and top floor penthouses has private solarium. Each property has underground parking with storage rooms Landscaping and gardening in the common areas with a careful selection of species appropriate for the area. Complete installation of swimming pool with gresite finish, built-in lighting and with purification system and equipment in a built-in, floor-recessed cabin. San Pedro del Pinatar's privileged location on the Mar Menor and Mediterranean coastline it attracts those with an interest in sailing and watersports, providing marina mooring and sailing clubs, while the beaches and natural mud baths attract those seeking safe sun, sea and sand. San Pedro del Pinatar has an established community and offers an excellent range of activities, including covered swimming pool and sports facilities, as well as a year round programme of social activities by the pleasant winter weather. The benefits of the mud baths, typical of the region, or the calm waters of the Mar Menor, have favoured the growth of Lo Pagán, which currently has all kind of amenities. In addition, it has an excellent location, just 5 minutes from the Commercial Centre Dos Mares. Murcia/Corvera airport is 30 minutes away and Alicante airport is an hour drive away.