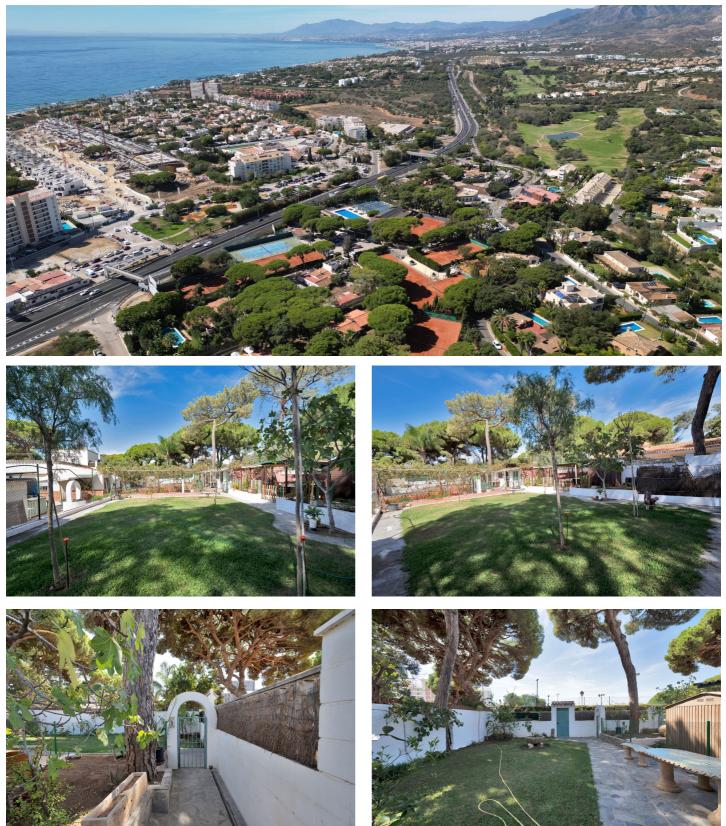

## Costa del Sol, Marbella (town)

??????? Full English Version for International Buyers / Investors ???? Urbanizable 1,200m<sup>2</sup> Plot in El Rosario – Marbella East With existing constructions, private water supply, and massive development potential in one of the Costa del Sol's top residential areas. ???? Prime Location - El Rosario, Marbella East Located just minutes from Marbella's best beaches and lifestyle spots: 🗸 Only 3 minutes from the beach 🗸 8 minutes from Marbella town centre 🗸 30 minutes from Málaga International Airport - Adjacent to the renowned Royal Tennis Club Marbella - Surrounded by restaurants, supermarkets, cafés, schools, and public transport ???? Plot Features & Existing Constructions ???? Urbanizable plot of 1,200m<sup>2</sup> – currently not urbanized, but classified as urbanizable land ???? Urban planning process underway, which will require the future transfer of part of the land for green areas, access roads, and sanitation infrastructure ???? Main house of 100m<sup>2</sup> (built in 1965) ???? Charming 40m<sup>2</sup> wooden guesthouse or studio ???? Storage/utility house ???? Working vegetable garden with fertile soil ???? Private legal well with 7 million litres/year water rights ???? Two water tanks (2,500L each) ???? Parking for 4 cars ???? Established trees and green areas - a natural, private setting ???? Smart Investment in a Growing Area • Located in a high-end residential zone with ongoing development • Great potential for future value increase • Suitable for building a luxury villa or boutique development • Infrastructure and water supply already in place ???? An outstanding opportunity in Marbella for investors or private buyers looking ahead. ???? Contact us for further details, planning documents, or to schedule a private viewing. The abbreviated information document is available to you. Expenses: Taxes (ITP or VAT+AJD) + Notarial and registration expenses BRF