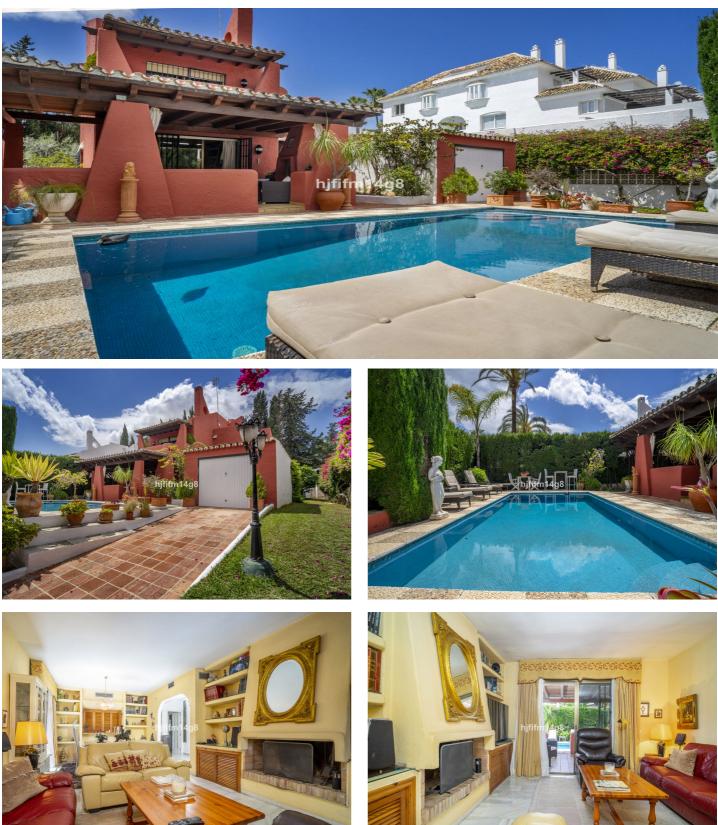

## Costa del Sol, Nueva Andalucía

Charming villa located in the heart of Nueva Andalucía, just a short walk from restaurants, a supermarket, and various shops. The beach is approximately 1 km away, with Puerto Banús only 800m from the property. The villa features a private swimming pool surrounded by a sunny terrace and a small, mature garden offering total privacy. The garden is beautifully landscaped with fruit trees and vibrant bougainvillea. The ground floor includes a bright and spacious living and dining area that opens onto a covered terrace, leading out to the pool. The living room is fitted with an open fireplace, and the terrace includes a built-in barbecue area—ideal for outdoor entertaining. This level also offers a fully equipped kitchen, a laundry room, one bedroom, and a bathroom. Upstairs, you'll find the master suite along with two additional bedrooms in a separate wing, which share a bathroom. Natural light floods the entrance hall and hallways through ceiling skylights, creating a warm and welcoming atmosphere. There is a separate garage that could be converted into an additional room, as well as covered parking and a storage area in a private section shared with a neighbouring property. The home is maintained by the local town hall, so no community fees apply. It also features hot and cold air conditioning throughout. If you're looking for a private villa within walking distance of all amenities, this is the perfect property for you.