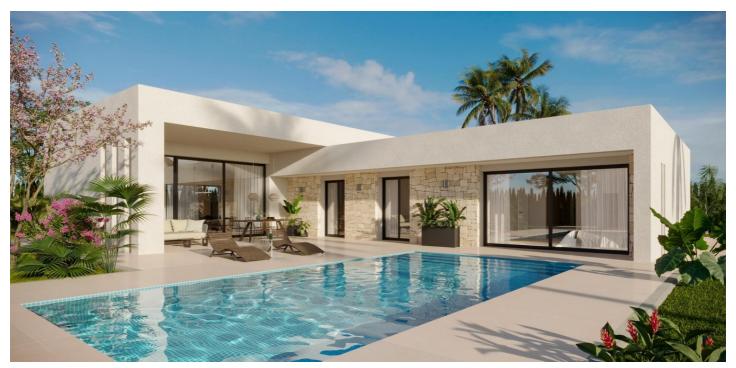

## Villa for sale in Aspe

371,500 €

Reference: N8935 Bedrooms: 3 Bathrooms: 3 Plot Size: 13,172m<sup>2</sup> Build Size: 188m<sup>2</sup> Terrace: 36m<sup>2</sup>

## Vinalopó Medio, Aspe

Newly built villas located in the municipality of Aspe. Newly built villas with several models to choose from, with 2, 3 or 4 bedrooms, on one or two floors and built with slabs or with a structure: depending on the model and the plot chosen, the exact price will be calculated. All the villas are built on rustic plots of over 10,000 m2, of which around 2,500 m2 will be fenced off. The villas have an open-plan kitchen with living room, built-in wardrobes, private swimming pool, porch, storage room and outdoor parking space. There are several plots to choose from. The price is based on a plot priced at £77,500 (if another plot is chosen, the difference will be paid or credited according to the price of the plot). Self-build project, delivery in approximately 12 months from the granting of the licence. If you are looking for a quiet environment, close to typical Spanish villages away from tourist crowds, surrounded by mountains, with a very large plot and about 30 minutes from the sea, this is your home. Aspe is a typical Spanish village with all the amenities for everyday life, surrounded by mountains and with several natural areas nearby where you can go hiking or mountain biking. Located 25 km from the beach, 9 km from Elche and about 20 km from Alicante airport.