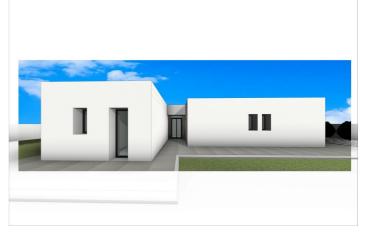

## Villa for sale in Aspe

371,500 €

Reference: N8935 Bedrooms: 3 Bathrooms: 3 Plot Size: 13,172m<sup>2</sup> Build Size: 188m<sup>2</sup> Terrace: 36m<sup>2</sup>

## Vinalopó Medio, Aspe

Newly built villas located in the municipality of Aspe. Newly built villas with several models to choose from, with 2, 3 or 4 bedrooms, on one or two floors and built with slabs or with a structure: depending on the model and the plot chosen, the exact price will be calculated. All the villas are built on rustic plots of over 10,000 m2, of which around 2,500 m2 will be fenced off. The villas have an open-plan kitchen with living room, built-in wardrobes, private swimming pool, porch, storage room and outdoor parking space. There are several plots to choose from. The price is based on a plot priced at £77,500 (if another plot is chosen, the difference will be paid or credited according to the price of the plot). Self-build project, delivery in approximately 12 months from the granting of the licence. If you are looking for a quiet environment, close to typical Spanish villages away from tourist crowds, surrounded by mountains, with a very large plot and about 30 minutes from the sea, this is your home. Aspe is a typical Spanish village with all the amenities for everyday life, surrounded by mountains and with several natural areas nearby where you can go hiking or mountain biking. Located 25 km from the beach, 9 km from Elche and about 20 km from Alicante airport.