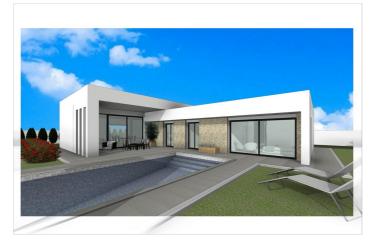

## Villa for sale in Aspe

371,500 €

Reference: N8935 Bedrooms: 3 Bathrooms: 3 Plot Size: 13,172m<sup>2</sup> Build Size: 188m<sup>2</sup> Terrace: 36m<sup>2</sup>

## Vinalopó Medio, Aspe

Newly built villas located in the municipality of Aspe. Newly built villas with several models to choose from, with 2, 3 or 4 bedrooms, on one or two floors and built with slabs or with a structure: depending on the model and the plot chosen, the exact price will be calculated. All the villas are built on rustic plots of over 10,000 m2, of which around 2,500 m2 will be fenced off. The villas have an open-plan kitchen with living room, built-in wardrobes, private swimming pool, porch, storage room and outdoor parking space. There are several plots to choose from. The price is based on a plot priced at £77,500 (if another plot is chosen, the difference will be paid or credited according to the price of the plot). Self-build project, delivery in approximately 12 months from the granting of the licence. If you are looking for a quiet environment, close to typical Spanish villages away from tourist crowds, surrounded by mountains, with a very large plot and about 30 minutes from the sea, this is your home. Aspe is a typical Spanish village with all the amenities for everyday life, surrounded by mountains and with several natural areas nearby where you can go hiking or mountain biking. Located 25 km from the beach, 9 km from Elche and about 20 km from Alicante airport.