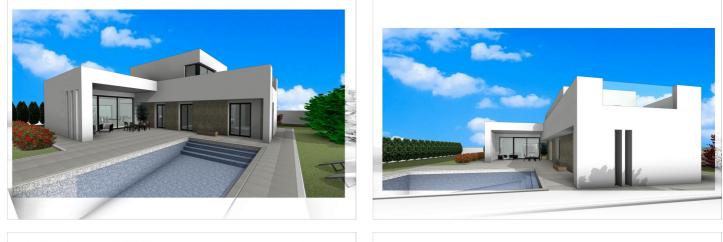

## Villa for sale in Aspe

**Reference:** N8936 **Bedrooms:** 4 **Bathrooms:** 3 **Plot Size:** 13,172m<sup>2</sup>

Build Size: 223m<sup>2</sup> Terrace: 34m<sup>2</sup>

## Vinalopó Medio, Aspe

Newly built villas located in the municipality of Aspe. Newly built villas with several models to choose from, with 2, 3 or 4 bedrooms, on one or two floors and built with slabs or with a structure: depending on the model and the plot chosen, the exact price will be calculated. All the villas are built on rustic plots of over 10,000 m2, of which around 2,500 m2 will be fenced off. The villas have an open-plan kitchen with living room, built-in wardrobes, private swimming pool, porch, storage room and outdoor parking space. There are several plots to choose from. The price is based on a plot priced at £77,500 (if another plot is chosen, the difference will be paid or credited according to the price of the plot). Self-build project, delivery in approximately 12 months from the granting of the licence. If you are looking for a quiet environment, close to typical Spanish villages away from tourist crowds, surrounded by mountains, with a very large plot and about 30 minutes from the sea, this is your home. Aspe is a typical Spanish village with all the amenities for everyday life, surrounded by mountains and with several natural areas nearby where you can go hiking or mountain biking. Located 25 km from the beach, 9 km from Elche and about 20 km from Alicante airport.