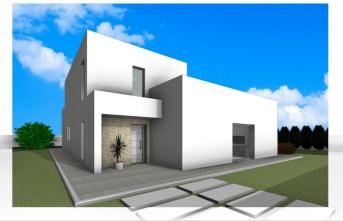

## Villa for sale in Aspe

**Reference:** N8936 **Bedrooms:** 4 **Bathrooms:** 3 **Plot Size:** 13,172m<sup>2</sup>

Build Size: 223m<sup>2</sup> Terrace: 34m<sup>2</sup>

## Vinalopó Medio, Aspe

Newly built villas located in the municipality of Aspe. Newly built villas with several models to choose from, with 2, 3 or 4 bedrooms, on one or two floors and built with slabs or with a structure: depending on the model and the plot chosen, the exact price will be calculated. All the villas are built on rustic plots of over 10,000 m2, of which around 2,500 m2 will be fenced off. The villas have an open-plan kitchen with living room, built-in wardrobes, private swimming pool, porch, storage room and outdoor parking space. There are several plots to choose from. The price is based on a plot priced at £77,500 (if another plot is chosen, the difference will be paid or credited according to the price of the plot). Self-build project, delivery in approximately 12 months from the granting of the licence. If you are looking for a quiet environment, close to typical Spanish villages away from tourist crowds, surrounded by mountains, with a very large plot and about 30 minutes from the sea, this is your home. Aspe is a typical Spanish village with all the amenities for everyday life, surrounded by mountains and with several natural areas nearby where you can go hiking or mountain biking. Located 25 km from the beach, 9 km from Elche and about 20 km from Alicante airport.