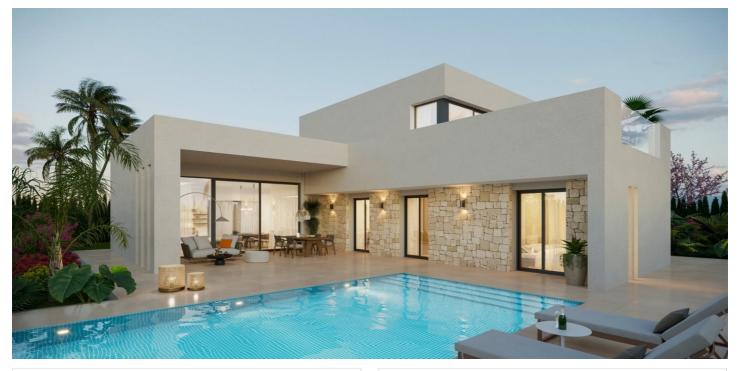

## Villa for sale in Aspe

**Reference:** N8936 **Bedrooms:** 4 **Bathrooms:** 3 **Plot Size:** 13,172m<sup>2</sup>

Build Size: 223m<sup>2</sup> Terrace: 34m<sup>2</sup>

## Vinalopó Medio, Aspe

Newly built villas located in the municipality of Aspe. Newly built villas with several models to choose from, with 2, 3 or 4 bedrooms, on one or two floors and built with slabs or with a structure: depending on the model and the plot chosen, the exact price will be calculated. All the villas are built on rustic plots of over 10,000 m2, of which around 2,500 m2 will be fenced off. The villas have an open-plan kitchen with living room, built-in wardrobes, private swimming pool, porch, storage room and outdoor parking space. There are several plots to choose from. The price is based on a plot priced at £77,500 (if another plot is chosen, the difference will be paid or credited according to the price of the plot). Self-build project, delivery in approximately 12 months from the granting of the licence. If you are looking for a quiet environment, close to typical Spanish villages away from tourist crowds, surrounded by mountains, with a very large plot and about 30 minutes from the sea, this is your home. Aspe is a typical Spanish village with all the amenities for everyday life, surrounded by mountains and with several natural areas nearby where you can go hiking or mountain biking. Located 25 km from the beach, 9 km from Elche and about 20 km from Alicante airport.