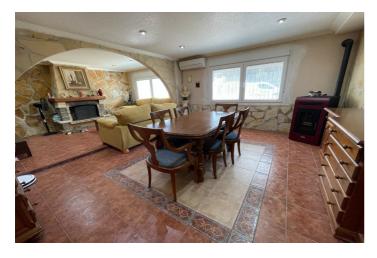

## Bajo Vinalopó, Crevillente

Unique opportunity in the countryside between Matola and Crevillente! If you're looking for a place to enjoy the peace of rural surroundings without sacrificing space and possibilities, this property is for you. Located on a spacious 3,400 m² plot filled with olive trees and charming corners, this estate features two independent buildings and all the potential to become your dream home or a fantastic family investment. The main house of 100 m² is distributed as follows: 3 spacious bedrooms A large, bright living room Equipped kitchen Full bathroom The second building, approximately 80 m², is currently used as a summer kitchen — ideal for gatherings and celebrations. It has its own bathroom, making it an excellent option to convert into a guest house or independent home, with the possibility of adding one or two extra bedrooms. The plot also offers: Large swimming pool (under completion) with great potential to become the leisure center of the property Separate shed perfect to use as a garage Auxiliary building ideal for storing agricultural machinery, tools, or even a tractor All this in a natural setting, with good access and just minutes from both Matola and Crevillente. Looking for a rural retreat with space, potential, and charm? This estate has everything you need. Contact us for more information or to schedule a visit!