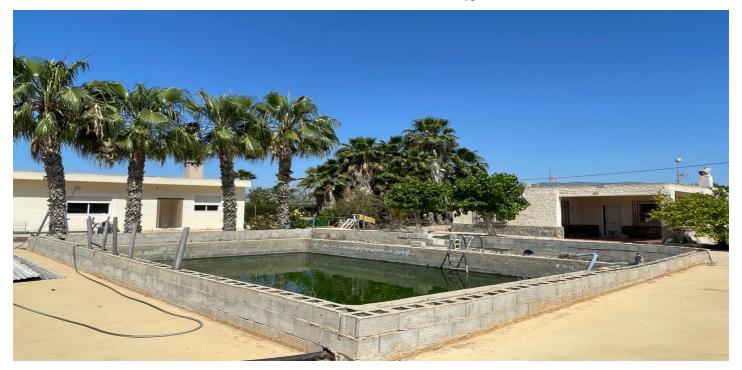

## Bajo Vinalopó, Crevillente

Unique opportunity in the countryside between Matola and Crevillente! If you're looking for a place to enjoy the peace of rural surroundings without sacrificing space and possibilities, this property is for you. Located on a spacious 3,400 m² plot filled with olive trees and charming corners, this estate features two independent buildings and all the potential to become your dream home or a fantastic family investment. The main house of 100 m² is distributed as follows: 3 spacious bedrooms A large, bright living room Equipped kitchen Full bathroom The second building, approximately 80 m², is currently used as a summer kitchen — ideal for gatherings and celebrations. It has its own bathroom, making it an excellent option to convert into a guest house or independent home, with the possibility of adding one or two extra bedrooms. The plot also offers: Large swimming pool (under completion) with great potential to become the leisure center of the property Separate shed perfect to use as a garage Auxiliary building ideal for storing agricultural machinery, tools, or even a tractor All this in a natural setting, with good access and just minutes from both Matola and Crevillente. Looking for a rural retreat with space, potential, and charm? This estate has everything you need. Contact us for more information or to schedule a visit!