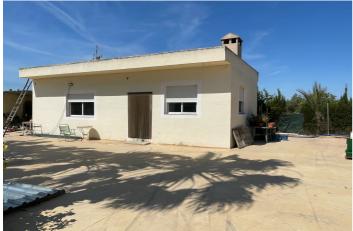

## Bajo Vinalopó, Crevillente

Unique opportunity in the countryside between Matola and Crevillente! If you're looking for a place to enjoy the peace of rural surroundings without sacrificing space and possibilities, this property is for you. Located on a spacious 3,400 m² plot filled with olive trees and charming corners, this estate features two independent buildings and all the potential to become your dream home or a fantastic family investment. The main house of 100 m² is distributed as follows: 3 spacious bedrooms A large, bright living room Equipped kitchen Full bathroom The second building, approximately 80 m², is currently used as a summer kitchen — ideal for gatherings and celebrations. It has its own bathroom, making it an excellent option to convert into a guest house or independent home, with the possibility of adding one or two extra bedrooms. The plot also offers: Large swimming pool (under completion) with great potential to become the leisure center of the property Separate shed perfect to use as a garage Auxiliary building ideal for storing agricultural machinery, tools, or even a tractor All this in a natural setting, with good access and just minutes from both Matola and Crevillente. Looking for a rural retreat with space, potential, and charm? This estate has everything you need. Contact us for more information or to schedule a visit!