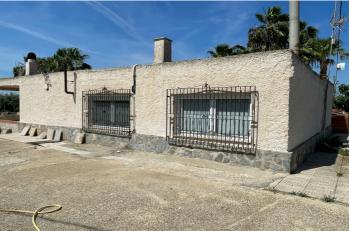

## Bajo Vinalopó, Crevillente

Unique opportunity in the countryside between Matola and Crevillente! If you're looking for a place to enjoy the peace of rural surroundings without sacrificing space and possibilities, this property is for you. Located on a spacious 3,400 m² plot filled with olive trees and charming corners, this estate features two independent buildings and all the potential to become your dream home or a fantastic family investment. The main house of 100 m² is distributed as follows: 3 spacious bedrooms A large, bright living room Equipped kitchen Full bathroom The second building, approximately 80 m², is currently used as a summer kitchen — ideal for gatherings and celebrations. It has its own bathroom, making it an excellent option to convert into a guest house or independent home, with the possibility of adding one or two extra bedrooms. The plot also offers: Large swimming pool (under completion) with great potential to become the leisure center of the property Separate shed perfect to use as a garage Auxiliary building ideal for storing agricultural machinery, tools, or even a tractor All this in a natural setting, with good access and just minutes from both Matola and Crevillente. Looking for a rural retreat with space, potential, and charm? This estate has everything you need. Contact us for more information or to schedule a visit!