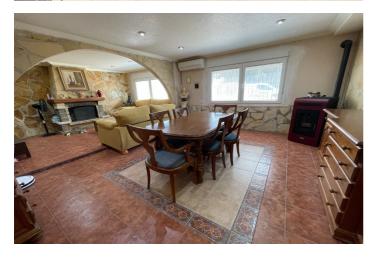

## Bajo Vinalopó, Crevillente

Unique opportunity in the countryside between Matola and Crevillente! If you're looking for a place to enjoy the peace of rural surroundings without sacrificing space and possibilities, this property is for you. Located on a spacious 3,400 m² plot filled with olive trees and charming corners, this estate features two independent buildings and all the potential to become your dream home or a fantastic family investment. The main house of 100 m² is distributed as follows: 3 spacious bedrooms A large, bright living room Equipped kitchen Full bathroom The second building, approximately 80 m², is currently used as a summer kitchen — ideal for gatherings and celebrations. It has its own bathroom, making it an excellent option to convert into a guest house or independent home, with the possibility of adding one or two extra bedrooms. The plot also offers: Large swimming pool (under completion) with great potential to become the leisure center of the property Separate shed perfect to use as a garage Auxiliary building ideal for storing agricultural machinery, tools, or even a tractor All this in a natural setting, with good access and just minutes from both Matola and Crevillente. Looking for a rural retreat with space, potential, and charm? This estate has everything you need. Contact us for more information or to schedule a visit!