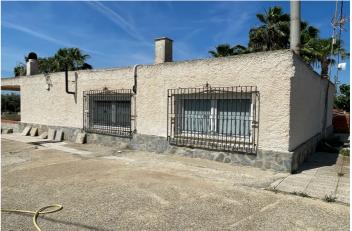

## Bajo Vinalopó, Crevillente

Unique opportunity in the countryside between Matola and Crevillente! If you're looking for a place to enjoy the peace of rural surroundings without sacrificing space and possibilities, this property is for you. Located on a spacious 3,400 m² plot filled with olive trees and charming corners, this estate features two independent buildings and all the potential to become your dream home or a fantastic family investment. The main house of 100 m² is distributed as follows: 3 spacious bedrooms A large, bright living room Equipped kitchen Full bathroom The second building, approximately 80 m², is currently used as a summer kitchen — ideal for gatherings and celebrations. It has its own bathroom, making it an excellent option to convert into a guest house or independent home, with the possibility of adding one or two extra bedrooms. The plot also offers: Large swimming pool (under completion) with great potential to become the leisure center of the property Separate shed perfect to use as a garage Auxiliary building ideal for storing agricultural machinery, tools, or even a tractor All this in a natural setting, with good access and just minutes from both Matola and Crevillente. Looking for a rural retreat with space, potential, and charm? This estate has everything you need. Contact us for more information or to schedule a visit!