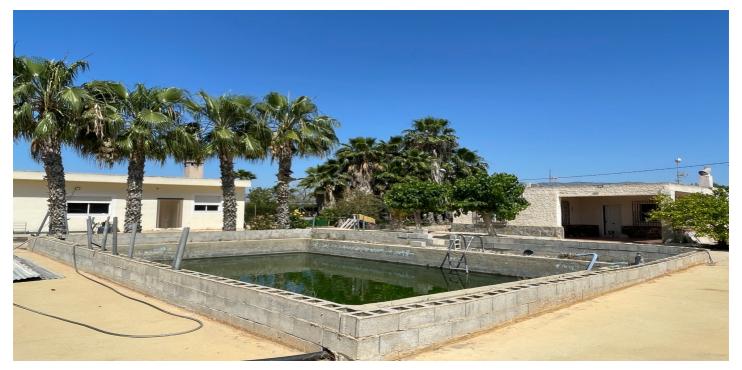

## Bajo Vinalopó, Crevillente

Unique opportunity in the countryside between Matola and Crevillente! If you're looking for a place to enjoy the peace of rural surroundings without sacrificing space and possibilities, this property is for you. Located on a spacious 3,400 m² plot filled with olive trees and charming corners, this estate features two independent buildings and all the potential to become your dream home or a fantastic family investment. The main house of 100 m² is distributed as follows: 3 spacious bedrooms A large, bright living room Equipped kitchen Full bathroom The second building, approximately 80 m², is currently used as a summer kitchen — ideal for gatherings and celebrations. It has its own bathroom, making it an excellent option to convert into a guest house or independent home, with the possibility of adding one or two extra bedrooms. The plot also offers: Large swimming pool (under completion) with great potential to become the leisure center of the property Separate shed perfect to use as a garage Auxiliary building ideal for storing agricultural machinery, tools, or even a tractor All this in a natural setting, with good access and just minutes from both Matola and Crevillente. Looking for a rural retreat with space, potential, and charm? This estate has everything you need. Contact us for more information or to schedule a visit!