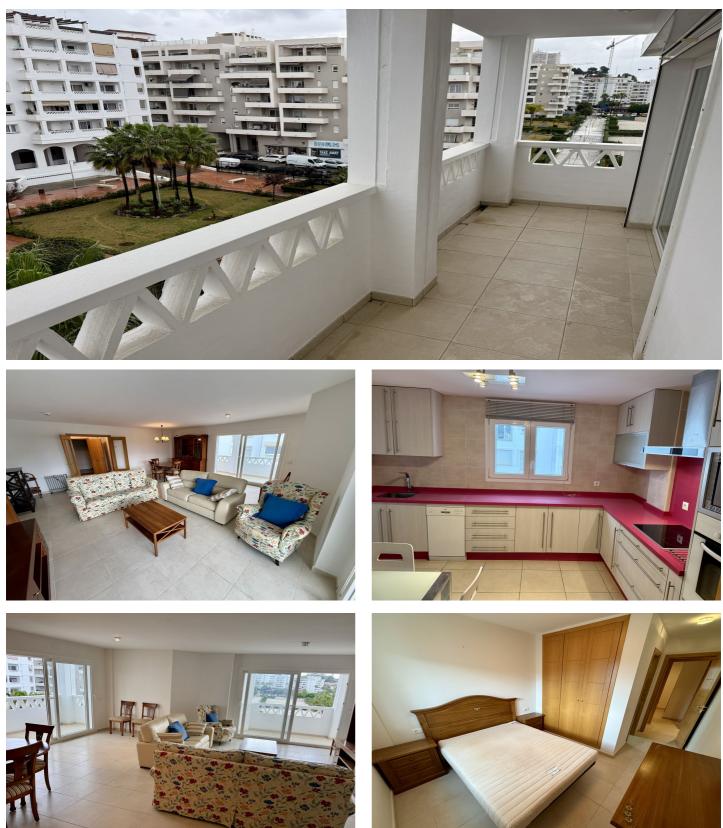

## Costa del Sol, La Campana

A spacious 4 bedroom apartment situated in the area of La Campana, with plenty of amenities right on the doorstep and just a 10 minute drive to the beach. The apartment is perfect for permanent living or for a family due to the ample space that it offers. The living room is large and bright, with two big French windows that lead out on to two terraces. This space easily accommodates a dining area as well. There is a fully fitted kitchen with a separate laundry room. The bedrooms are situated off to one side and all are fitted with built-in wardrobes. The Master bedroom has an ensuite bathroom, with the others sharing a family bathroom. An underground parking space is included in the price.

## **Features:**

| Features         | Orientation | Views                                         |
|------------------|-------------|-----------------------------------------------|
| Covered Terrace  | West        | Garden                                        |
| Lift             |             | Street                                        |
| Near Transport   |             | Urban                                         |
| Private Terrace  |             |                                               |
| Satellite TV     |             |                                               |
| Ensuite Bathroom |             |                                               |
| Double Glazing   |             |                                               |
| Fitted Wardrobes |             |                                               |
| WiFi             |             |                                               |
| Utility Room     |             |                                               |
| Gym              |             |                                               |
| Setting          | Condition   | Furniture                                     |
| Urbanisation     | Good        | Part Furnishe                                 |
| Close To Shops   |             |                                               |
| Close To Schools |             |                                               |
| Close To Town    |             |                                               |
| Kitchen          | Garden      | Security                                      |
| Fully Fitted     | Communal    | Gated Compl<br>Alarm Systen<br>Electric Blind |
|                  |             |                                               |