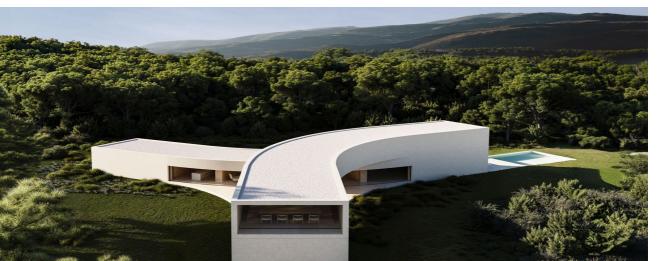

## Costa del Sol, Sotogrande (town)

1.009,10 m2 la superficie de la casa se distribuye en tres plantas que descienden de la parcela de 2.209,00 m2. 6 DORMITORIOS. Todos los dormitorios cuentan con zona de vestidor y estudio. Disponen de iluminación y ventilación directa. PISCINA EXTERIOR La piscina tiene 12m de largo y 5m de ancho, lo que facilita su uso como elemento deportivo. ESPEJO DE AGUA DE PASEO La presencia de un espejo de agua contiguo a la piscina genera una sensación de frescor y aporta luminosidad a la vivienda. ZONA DE BIENESTAR La casa cuenta con SPA, gimnasio, sauna para asegurar el bienestar y facilitar una vida saludable. PISCINA CLIMATIZADA En el sótano hay una piscina climatizada que está iluminada con iluminación LED. ILUMINACIÓN CIRCADIANA La iluminación Ciradian consiste en la regulación automática del tono de luz para adaptarse a las necesidades humanas. CONTACTO CON LA NATURALEZA La villa está ubicada en el entorno más privilegiado rodeada completamente de naturaleza, sin abandonar todas las comodidades de la vida cosmopolita. VISTAS AL REAL CLUB VALDERRAMA La villa tiene vistas al Real Club de Valderrama desde todos los dormitorios del primer piso. SEGURIDAD La urbanización dispone de su propio servicio de seguridad. ASCENSOR La villa dispone de un ascensor totalmente personalizado que conecta el sótano, la planta baja y la primera planta.