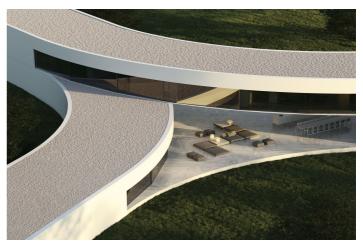

## Costa del Sol, Sotogrande (town)

1.009,10 m2 la superficie de la casa se distribuye en tres plantas que descienden de la parcela de 2.209,00 m2. 6 DORMITORIOS. Todos los dormitorios cuentan con zona de vestidor y estudio. Disponen de iluminación y ventilación directa. PISCINA EXTERIOR La piscina tiene 12m de largo y 5m de ancho, lo que facilita su uso como elemento deportivo. ESPEJO DE AGUA DE PASEO La presencia de un espejo de agua contiguo a la piscina genera una sensación de frescor y aporta luminosidad a la vivienda. ZONA DE BIENESTAR La casa cuenta con SPA, gimnasio, sauna para asegurar el bienestar y facilitar una vida saludable. PISCINA CLIMATIZADA En el sótano hay una piscina climatizada que está iluminada con iluminación LED. ILUMINACIÓN CIRCADIANA La iluminación Ciradian consiste en la regulación automática del tono de luz para adaptarse a las necesidades humanas. CONTACTO CON LA NATURALEZA La villa está ubicada en el entorno más privilegiado rodeada completamente de naturaleza, sin abandonar todas las comodidades de la vida cosmopolita. VISTAS AL REAL CLUB VALDERRAMA La villa tiene vistas al Real Club de Valderrama desde todos los dormitorios del primer piso. SEGURIDAD La urbanización dispone de su propio servicio de seguridad. ASCENSOR La villa dispone de un ascensor totalmente personalizado que conecta el sótano, la planta baja y la primera planta.