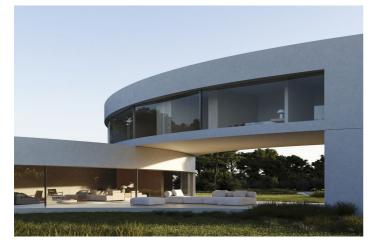

## Costa del Sol, Sotogrande (town)

1.009,10 m2 la superficie de la casa se distribuye en tres plantas que descienden de la parcela de 2.209,00 m2. 6 DORMITORIOS. Todos los dormitorios cuentan con zona de vestidor y estudio. Disponen de iluminación y ventilación directa. PISCINA EXTERIOR La piscina tiene 12m de largo y 5m de ancho, lo que facilita su uso como elemento deportivo. ESPEJO DE AGUA DE PASEO La presencia de un espejo de agua contiguo a la piscina genera una sensación de frescor y aporta luminosidad a la vivienda. ZONA DE BIENESTAR La casa cuenta con SPA, gimnasio, sauna para asegurar el bienestar y facilitar una vida saludable. PISCINA CLIMATIZADA En el sótano hay una piscina climatizada que está iluminada con iluminación LED. ILUMINACIÓN CIRCADIANA La iluminación Ciradian consiste en la regulación automática del tono de luz para adaptarse a las necesidades humanas. CONTACTO CON LA NATURALEZA La villa está ubicada en el entorno más privilegiado rodeada completamente de naturaleza, sin abandonar todas las comodidades de la vida cosmopolita. VISTAS AL REAL CLUB VALDERRAMA La villa tiene vistas al Real Club de Valderrama desde todos los dormitorios del primer piso. SEGURIDAD La urbanización dispone de su propio servicio de seguridad. ASCENSOR La villa dispone de un ascensor totalmente personalizado que conecta el sótano, la planta baja y la primera planta.