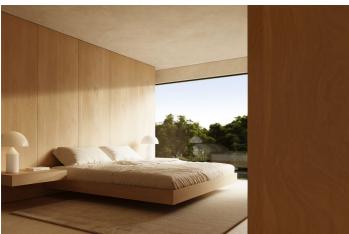

## Costa del Sol, Sotogrande (town)

1.009,10 m2 la superficie de la casa se distribuye en tres plantas que descienden de la parcela de 2.209,00 m2. 6 DORMITORIOS. Todos los dormitorios cuentan con zona de vestidor y estudio. Disponen de iluminación y ventilación directa. PISCINA EXTERIOR La piscina tiene 12m de largo y 5m de ancho, lo que facilita su uso como elemento deportivo. ESPEJO DE AGUA DE PASEO La presencia de un espejo de agua contiguo a la piscina genera una sensación de frescor y aporta luminosidad a la vivienda. ZONA DE BIENESTAR La casa cuenta con SPA, gimnasio, sauna para asegurar el bienestar y facilitar una vida saludable. PISCINA CLIMATIZADA En el sótano hay una piscina climatizada que está iluminada con iluminación LED. ILUMINACIÓN CIRCADIANA La iluminación Ciradian consiste en la regulación automática del tono de luz para adaptarse a las necesidades humanas. CONTACTO CON LA NATURALEZA La villa está ubicada en el entorno más privilegiado rodeada completamente de naturaleza, sin abandonar todas las comodidades de la vida cosmopolita. VISTAS AL REAL CLUB VALDERRAMA La villa tiene vistas al Real Club de Valderrama desde todos los dormitorios del primer piso. SEGURIDAD La urbanización dispone de su propio servicio de seguridad. ASCENSOR La villa dispone de un ascensor totalmente personalizado que conecta el sótano, la planta baja y la primera planta.