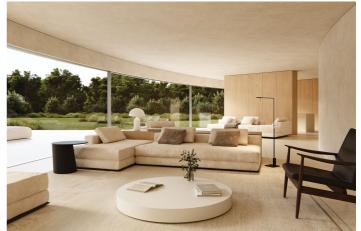

## Costa del Sol, Sotogrande (town)

1.009,10 m2 la superficie de la casa se distribuye en tres plantas que descienden de la parcela de 2.209,00 m2. 6 DORMITORIOS. Todos los dormitorios cuentan con zona de vestidor y estudio. Disponen de iluminación y ventilación directa. PISCINA EXTERIOR La piscina tiene 12m de largo y 5m de ancho, lo que facilita su uso como elemento deportivo. ESPEJO DE AGUA DE PASEO La presencia de un espejo de agua contiguo a la piscina genera una sensación de frescor y aporta luminosidad a la vivienda. ZONA DE BIENESTAR La casa cuenta con SPA, gimnasio, sauna para asegurar el bienestar y facilitar una vida saludable. PISCINA CLIMATIZADA En el sótano hay una piscina climatizada que está iluminada con iluminación LED. ILUMINACIÓN CIRCADIANA La iluminación Ciradian consiste en la regulación automática del tono de luz para adaptarse a las necesidades humanas. CONTACTO CON LA NATURALEZA La villa está ubicada en el entorno más privilegiado rodeada completamente de naturaleza, sin abandonar todas las comodidades de la vida cosmopolita. VISTAS AL REAL CLUB VALDERRAMA La villa tiene vistas al Real Club de Valderrama desde todos los dormitorios del primer piso. SEGURIDAD La urbanización dispone de su propio servicio de seguridad. ASCENSOR La villa dispone de un ascensor totalmente personalizado que conecta el sótano, la planta baja y la primera planta.