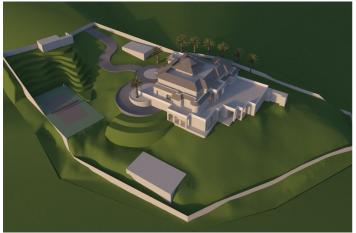

## Costa del Sol, Sotogrande (town)

Idyllic Residential Plot in San Roque, Near Sotogrande - Perfect for a Sea-View Family Home Discover the perfect opportunity to build your dream family home on this expansive residential plot located in San Roque, just a stone's throw away from the prestigious Sotogrande. Spanning an impressive 2788 m2, this plot offers ample space to create a stunning residence with breathtaking sea views. Set amidst a picturesque setting, this plot provides an idyllic canvas to design a home that perfectly suits your lifestyle. Imagine waking up to panoramic vistas of the sparkling sea every morning, and relishing in the tranquility and beauty that this location has to offer. With such a generous land area, you have the freedom to create a spacious and comfortable home that meets the needs of your entire family. Whether you envision a contemporary architectural masterpiece or a charming Mediterranean-style villa, the possibilities are endless. This plot's prime location ensures convenience and accessibility to a range of amenities, including renowned golf courses, world-class marinas, and exquisite dining options. The nearby Sotogrande offers a luxurious lifestyle with its upscale boutiques, trendy cafes, and vibrant social scene. Immerse yourself in the natural beauty of the area, with lush greenery and stunning coastal landscapes surrounding your future home. Take advantage of the Mediterranean climate and create an outdoor oasis, complete with gardens, a swimming pool, and spacious terraces for entertaining and enjoying the serene surroundings. Don't miss this rare opportunity to build your family's dream home in San Roque, near Sotogrande. Embrace the coastal lifestyle and design a residence that perfectly combines luxury, comfort, and breathtaking sea views on this remarkable 2788 m2 residential plot.