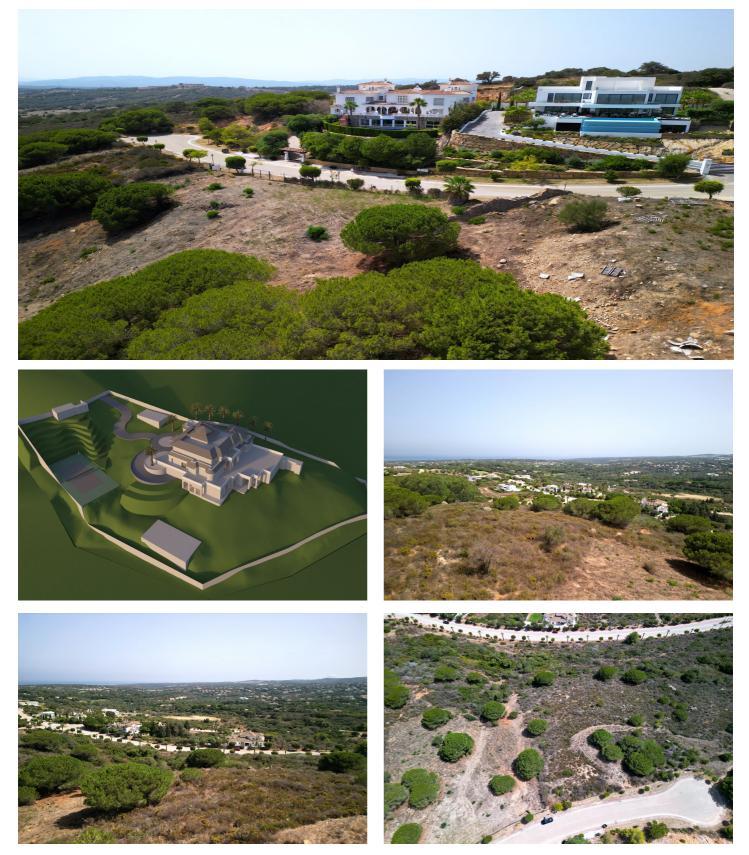

## Land te koop in Sotogrande

**Referentie:** R4350829 **Plotgrootte:** 2.788m<sup>2</sup>

## Costa del Sol, Sotogrande (town)

Idyllic Residential Plot in San Roque, Near Sotogrande - Perfect for a Sea-View Family Home Discover the perfect opportunity to build your dream family home on this expansive residential plot located in San Roque, just a stone's throw away from the prestigious Sotogrande. Spanning an impressive 2788 m2, this plot offers ample space to create a stunning residence with breathtaking sea views. Set amidst a picturesque setting, this plot provides an idyllic canvas to design a home that perfectly suits your lifestyle. Imagine waking up to panoramic vistas of the sparkling sea every morning, and relishing in the tranquility and beauty that this location has to offer. With such a generous land area, you have the freedom to create a spacious and comfortable home that meets the needs of your entire family. Whether you envision a contemporary architectural masterpiece or a charming Mediterranean-style villa, the possibilities are endless. This plot's prime location ensures convenience and accessibility to a range of amenities, including renowned golf courses, world-class marinas, and exquisite dining options. The nearby Sotogrande offers a luxurious lifestyle with its upscale boutiques, trendy cafes, and vibrant social scene. Immerse yourself in the natural beauty of the area, with lush greenery and stunning coastal landscapes surrounding your future home. Take advantage of the Mediterranean climate and create an outdoor oasis, complete with gardens, a swimming pool, and spacious terraces for entertaining and enjoying the serene surroundings. Don't miss this rare opportunity to build your family's dream home in San Roque, near Sotogrande. Embrace the coastal lifestyle and design a residence that perfectly combines luxury, comfort, and breathtaking sea views on this remarkable 2788 m2 residential plot.