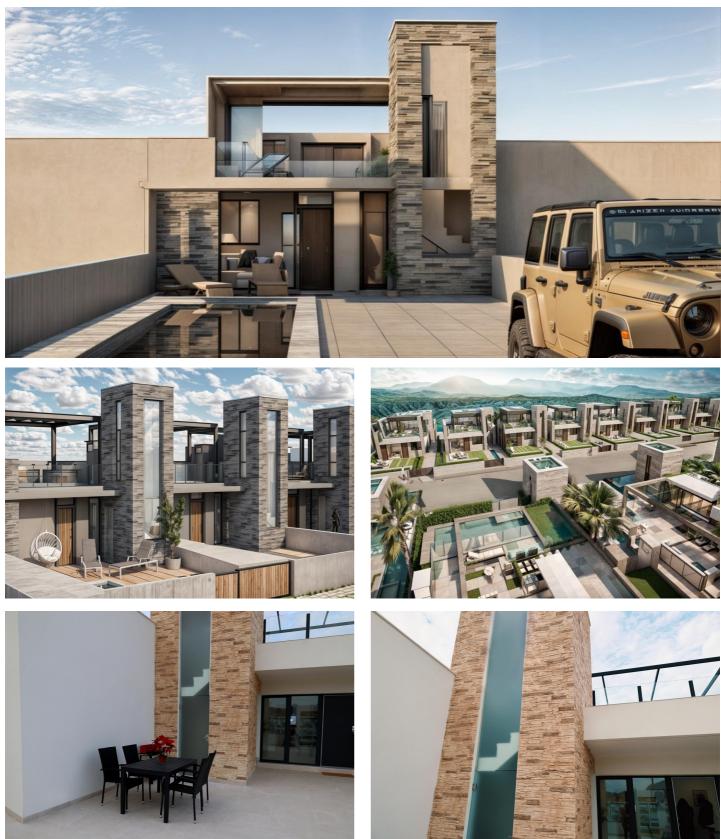

## Townhouse for sale in Fuente Álamo de Murcia

**Reference:** N8617 **Bedrooms:** 2 **Bathrooms:** 2 **Plot Size:** 133m<sup>2</sup> **Build Size:** 70m<sup>2</sup> **Terrace:** 53m<sup>2</sup>

## Costa Calida, Fuente Álamo de Murcia

NEW BUILD TOWNHOUSES IN FUENTE ALAMO, MURCIA New Build residential of villas and townhouses in in Fuente Álamo, Murcia. This location offers an exceptional natural setting, away from the hustle and bustle of the big cities and the tourist pressure of the coast. Furthermore, we are committed to working from a sustainable development perspective, minimising our environmental impact and maximising integration with the local community. Here your dreams of a peaceful and sustainable lifestyle come true. Imagine waking up every morning in a stunning natural setting, surrounded by serene landscapes and the unique beauty of the Murcia countryside. New build projects prioritise energy efficiency, the use of environmentally friendly materials and harmonious integration with the rural environment. From property design to development planning to reduce our carbon footprint and promote responsible practices in all operations. Development giving priority to energy efficiency and community integration to create high quality housing in harmony with the natural environment. Pre-installation of ducted air conditioning system, hot / cold, installation of machines in the options. Video intercom system. Security access door lacquered in colour, with lock and anti-vandalism security fittings. Wardrobes with boot, lined on the inside, lacquered in white. Kitchen furniture not included (optional): -Furnished with wall and base units. Fully equipped. Possibility of any type of modification by the client. - Stone worktop. -Stainless steel sink, with Roca or similar mixer taps. - Vitroceramic hob, extractor hood and electric oven, stainless steel. Balay or similar. Photovoltaic solar panels system, with accumulator tank. Pre-installation of ducted air-conditioning system, hot/cold, installation of machines in options. Optional private swimming pool at additional cost with submerged night lighting and purification with saline chlorination system. Possibility of making modifications to the property, subject to prior valuation approved by both parties. Fuente Álamo de Murcia is a town and municipality in the Region of Murcia, southern Spain. It is situated 22 km northwest of Cartagena and 35 km south west of Murcia. The town lies in the basin of the Mar Menor surrounded by the mountains of Algarrobo, Los Gómez, Los Victorias and the Carrascoy. The water from these mountains flows down into the Rambla de Fuente Álamo and then onto the Mar Menor. Fuente Álamo located 30 minutes from Murcia - Corvera airport.