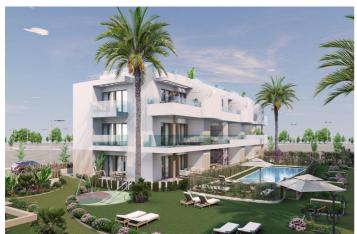

## Costa Blanca South, Pilar de la Horadada

NEW BUILD RESIDENTIAL COMPLEX IN PILAR DE LA HORADADA New Build residential of apartments and penthouses with exceptional finishes in Pilar de la Horadada. Ground floor apartments with private gardens, middle floor apartments with large terraces and top floor penthouses with private solariums. The kitchen is delivered fully furnished, leaving enough space for you to choose the appliances according to your preferences. Only noble materials have been used, such as interior carpentry made entirely of wood and exterior Climalit/aluminium windows, ideal both for their design and for the high thermal-acoustic level they have. All the terraces are south-facing. Automatic gates in the residential, both for pedestrian access and vehicle access. The building is surrounded by gardens, it will also have a communal swimming pool, parking inside the complex and each property has its own private storage room. In the vicinity of this residential complex you will find all the facilities of public transport, schools, supermarkets, shopping centres, golf courses and fantastic municipal parks with their children's playgrounds. Everything at your fingertips so that you can enjoy an excellent location. Pilar de la Horadada is a typical Spanish village in the most southern part of the Costa Blanca. The large main street has supermarkets, lots of shops, restaurants and bars and some lovely squares. The beautiful beaches of Torre de la Horadada and Mil Palmeras with fine sand promenade is just 5 minutes away. The airports of Corvera (Murcia) and Alicante are respectively 40 and 55 minutes away.

## Features:

Features Near Bus Route Location: Coastal, Urbanisation Near schools Communal Pool Near Commercial Center Beach: 2000 Meters Number of Parking Spaces: 1 Gated Air Conditioning: Pre-Installed Double Bedrooms: 2 garden Elevator/Lift CO2 Emission Rating B