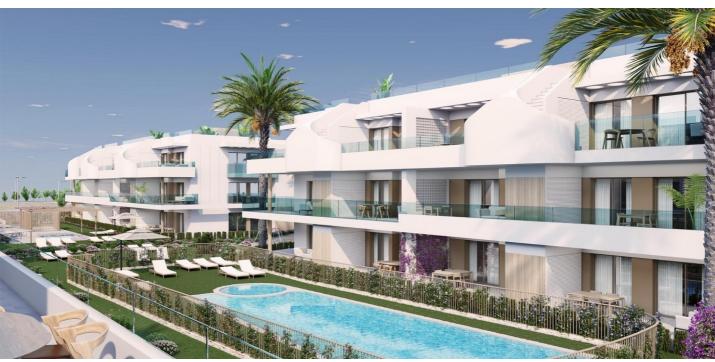

## Costa Blanca South, Pilar de la Horadada

NEW BUILD RESIDENTIAL COMPLEX IN PILAR DE LA HORADADA New Build residential of apartments and penthouses with exceptional finishes in Pilar de la Horadada. Ground floor apartments with private gardens, middle floor apartments with large terraces and top floor penthouses with private solariums. The kitchen is delivered fully furnished, leaving enough space for you to choose the appliances according to your preferences. Only noble materials have been used, such as interior carpentry made entirely of wood and exterior Climalit/aluminium windows, ideal both for their design and for the high thermal-acoustic level they have. All the terraces are south-facing. Automatic gates in the residential, both for pedestrian access and vehicle access. The building is surrounded by gardens, it will also have a communal swimming pool, parking inside the complex and each property has its own private storage room. In the vicinity of this residential complex you will find all the facilities of public transport, schools, supermarkets, shopping centres, golf courses and fantastic municipal parks with their children's playgrounds. Everything at your fingertips so that you can enjoy an excellent location. Pilar de la Horadada is a typical Spanish village in the most southern part of the Costa Blanca. The large main street has supermarkets, lots of shops, restaurants and bars and some lovely squares. The beautiful beaches of Torre de la Horadada and Mil Palmeras with fine sand promenade is just 5 minutes away. The airports of Corvera (Murcia) and Alicante are respectively 40 and 55 minutes away.

## Features:

Features Near Bus Route Location: Coastal, Urbanisation Near schools Communal Pool Near Commercial Center Beach: 2000 Meters Number of Parking Spaces: 1 Gated Air Conditioning: Pre-Installed Double Bedrooms: 2 garden Elevator/Lift CO2 Emission Rating B