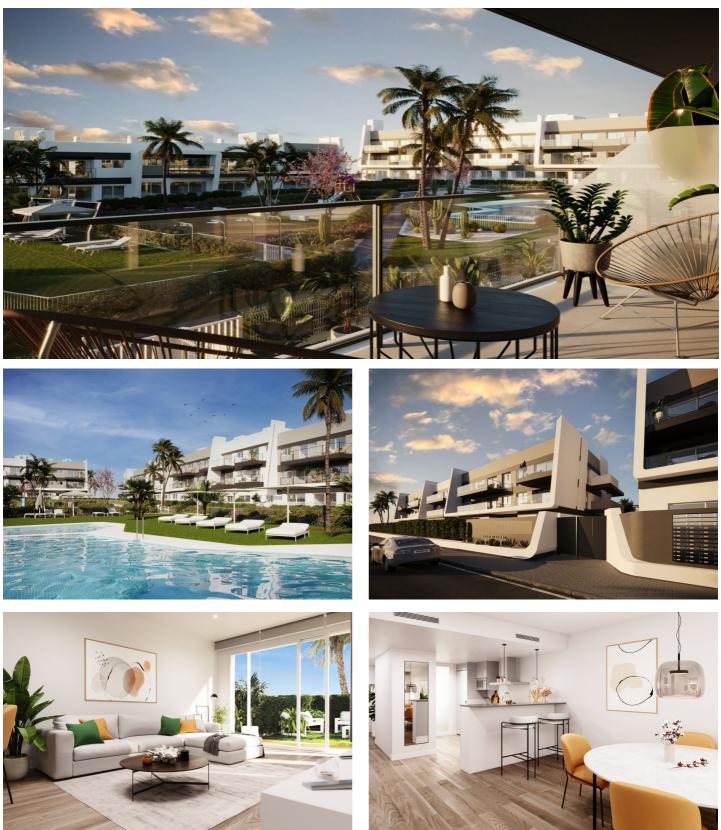

## Costa Blanca South, Gran Alacant

NEW BUILD APARTMENTS IN GRAN ALACANT New Build development of 120 apartments in Gran Alacant. Residential complex located very close to the natural park of Clot de Galvany, and a short distance from the beaches of Carabassí. Apartments with 2 and 3 bedrooms, 2 bathrooms have a carefully designed distribution and enjoy beautiful views of the communal areas, the natural environment or the sea, and the pool and private gardens at the development. These new apartments are built to a very high standard and form a lovely residential with pools, private underground parking, storeroom, garden areas, and a children's play area. Gran Alacant in perfect located between the towns of El Altet and Santa Pola and the stunning sand dune beaches. Gran Alacant is a fast developing town located between Santa Pola and Alicante and consists of about 25 urbanisations, or individual areas, just 10 minutes drive south of Alicante Airport and has two of the Costa Blancas most beautiful beaches - the Carabassi. Gran Alacant is a tranquil place to live or spend your holidays with very little traffic and contains all you would need for a relaxing holiday.

## Features:

Features Location: Coastal, Urbanisation Near Childrens Parks Near schools Communal Pool Near Commercial Center Number of Parking Spaces: 1 Gated Air Conditioning: Pre-Installed Double Bedrooms: 3 Beach: 800 Meters Elevator/Lift CO2 Emission Rating