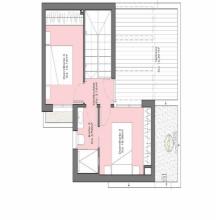

## Abstandsvilla zum Verkauf in Torre Pacheco

540.500€

Referenz: AC14076 Schlafzimmer: 4 Badezimmer: 3 Grundstücksgröße: 195m<sup>2</sup> Garten: 172m<sup>2</sup>

## Mar Menor, Torre Pacheco

This beautifully designed Lavanda style detached villa offers modern living in the sought-after Santa Rosalia Lake & Life Resort and comes with a tourist licence. The villa is sold fully furnished and is ready to move into straight away. \*\*Key Features:\*\* - \*\*Spacious Interior\*\*: An open-plan lounge, dining, and kitchen area perfect for entertaining and family living. - \*\*Comfortable Bedrooms\*\*: Master bedroom with en-suite, plus three additional double bedrooms and a stylish shower room. - \*\*Additional Living Space\*\*: A versatile basement with lounge area and a double bedroom with an en suite shower. \*\*Outdoor Living:\*\* - \*\*Solarium \*\*: Enjoy panoramic views of the surrounding area from the private rooftop solarium. - \*\*Garden & Sun Terrace\*\*: A charming garden with a sun terrace invites outdoor dining and relaxation. -\*\*Private Pool\*\*: Swimming Pool with pre installation for heater Experience the perfect balance of tranquility and modern convenience in this exceptional villa. Contact us today for more details! Features of the resort include -Adventure golf covering 8,000 sqm, Disc Golf, Children's Areas, Petanque, Ping Pong and Chess, Yoga Area & Pilates, Picnic & BBQ Area, Multisports track, Cross Training, Kayak, Paddel Sup, Beach Club, Beach Volleyball, Gym, Recreation Areas, 5km of Paths and Tracks for Running and Cycling, Planned Commercial Area just outside the resort for Shops, Restaurants and Supermarkets. Santa Rosalia Lake and Life Resort is by no doubt the most exciting new project on the Costa Calida offering what has not yet been seen in this part of Spain. With a great infrastructure in place, children's play areas and the impressive and attractive lake, this has been one of the most popular places to purchase in the region of Murcia in 2023/2024. The Santa Rosalia lagoon is 17.000m2 and is surrounded by sandy beaches and palm trees, there are 2 islands, one of them with a bar. The resort has been designed and landscaped by experienced architects, engineers and landscape designers. Additional services within the resort include a clubhouse and other sports and leisure facilities to cater for the whole family. There is a cycle path and running track so you can keep fit and enjoy running or cycling around this truly beautiful resort. The resort has won the European Property Award for the Best Mixed Use Development in Spain 2021-2022, 2023-2024 and 2024-2025 plus Best Architecture Mixed Use in Spain 2024-2025 which is a fantastic achievement and a great reason to invest in a property on this fabulous resort. Jose Diaz Garcia SA together with Crystal Lagoons have designed the biggest artificial lake in Europe with crystal clear waters. The infinite turquoise waters and sandy beaches will be where many residents meet and enjoy their days and evenings relaxing in the excellent climate of the Murcia region. La Reserva at Santa Rosalia Lake and Life Resort is an area within the resort reserved as a green area to enjoy barbecues and activities like mini golf and frisby golf. Sustainability - The Mediterranean vegetation has been selected for both its beauty and low water consumption. Location of Santa Rosalia Lake and Life Resort - The resort is in an ideal location located between Los Alcazares & Torre Pacheco in the region of Murcia on the Costa Calida. Only a 5-minute drive to Los Alcazares, Mar Menor beaches, services, amenities and sports and leisure facilities. There are also numerous golf resorts in the area known as a golfers paradise. Also being only a few minutes drive from the AP-7 motorway makes it easy to commute to places like Cartagena, Alicante, Benidorm, Valencia etc Security at Santa Rosalia Lake and Life Resort - The resort is a private gated community with 24 hour security. Local Beaches close to Santa Rosalia Lake and Life Resort - The closest beach is at Los Alcazares only a 5 minute drive away. There are numerous beaches all along the coast giving you the option of the quiet waters of the Mar Menor or the blue seas of the Mediterranean. Airports near Santa Rosalia Lake and Life Resort - The closest airport is the region of Murcia International Airport at Corvera which is approximately 25 minutes and Alicante Airport approximately one hours drive. Supermarkets close to Santa Rosalia Lake and Life Resort - In Torre Pacheco there is a large Mercadona and in Los Alcazares there are numerous supermarkets including Mercadona, Lidl, Aldi and Consume. There is also a small Spar supermarket in Mar Menor Golf Resort just a few minutes away. Schools close to Santa Rosalia Lake and Life Resort -Kings College International Private School runs a school bus from the nearby Mar Menor Golf Resort. The school is a 20 mins drive from Santa Rosalia Lake and Life Resort - https://www.murcia.kingscollegeschools.org/es Las Claras Del Mar Menor School in Los Alcazares is approximately 10 minute drive - https://lasclarasdelmarmenor.es/ There is also a local public school in the town of Torre Pacheco Hospitals and Medical Services close to Santa Rosalia Lake and Life Resort -The local public hospital is Los Arcos at San Javier, approximately 10 minute drive from the resort. There are numerous Virgen Caridad Private Medical Centres in Torre Pacheco, Los Alcazares, San Javier, Cartagena and many other localities