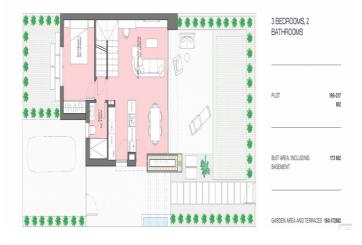

## Abstandsvilla zum Verkauf in Torre Pacheco

540.500€

Referenz: AC14076 Schlafzimmer: 4 Badezimmer: 3 Grundstücksgröße: 195m<sup>2</sup> Garten: 172m<sup>2</sup>

## Mar Menor, Torre Pacheco

This beautifully designed Lavanda style detached villa offers modern living in the sought-after Santa Rosalia Lake & Life Resort and comes with a tourist licence. The villa is sold fully furnished and is ready to move into straight away. \*\*Key Features:\*\* - \*\*Spacious Interior\*\*: An open-plan lounge, dining, and kitchen area perfect for entertaining and family living. - \*\*Comfortable Bedrooms\*\*: Master bedroom with en-suite, plus three additional double bedrooms and a stylish shower room. - \*\*Additional Living Space\*\*: A versatile basement with lounge area and a double bedroom with an en suite shower. \*\*Outdoor Living:\*\* - \*\*Solarium \*\*: Enjoy panoramic views of the surrounding area from the private rooftop solarium. - \*\*Garden & Sun Terrace\*\*: A charming garden with a sun terrace invites outdoor dining and relaxation. -\*\*Private Pool\*\*: Swimming Pool with pre installation for heater Experience the perfect balance of tranquility and modern convenience in this exceptional villa. Contact us today for more details! Features of the resort include -Adventure golf covering 8,000 sqm, Disc Golf, Children's Areas, Petanque, Ping Pong and Chess, Yoga Area & Pilates, Picnic & BBQ Area, Multisports track, Cross Training, Kayak, Paddel Sup, Beach Club, Beach Volleyball, Gym, Recreation Areas, 5km of Paths and Tracks for Running and Cycling, Planned Commercial Area just outside the resort for Shops, Restaurants and Supermarkets. Santa Rosalia Lake and Life Resort is by no doubt the most exciting new project on the Costa Calida offering what has not yet been seen in this part of Spain. With a great infrastructure in place, children's play areas and the impressive and attractive lake, this has been one of the most popular places to purchase in the region of Murcia in 2023/2024. The Santa Rosalia lagoon is 17.000m2 and is surrounded by sandy beaches and palm trees, there are 2 islands, one of them with a bar. The resort has been designed and landscaped by experienced architects, engineers and landscape designers. Additional services within the resort include a clubhouse and other sports and leisure facilities to cater for the whole family. There is a cycle path and running track so you can keep fit and enjoy running or cycling around this truly beautiful resort. The resort has won the European Property Award for the Best Mixed Use Development in Spain 2021-2022, 2023-2024 and 2024-2025 plus Best Architecture Mixed Use in Spain 2024-2025 which is a fantastic achievement and a great reason to invest in a property on this fabulous resort. Jose Diaz Garcia SA together with Crystal Lagoons have designed the biggest artificial lake in Europe with crystal clear waters. The infinite turquoise waters and sandy beaches will be where many residents meet and enjoy their days and evenings relaxing in the excellent climate of the Murcia region. La Reserva at Santa Rosalia Lake and Life Resort is an area within the resort reserved as a green area to enjoy barbecues and activities like mini golf and frisby golf. Sustainability - The Mediterranean vegetation has been selected for both its beauty and low water consumption. Location of Santa Rosalia Lake and Life Resort - The resort is in an ideal location located between Los Alcazares & Torre Pacheco in the region of Murcia on the Costa Calida. Only a 5-minute drive to Los Alcazares, Mar Menor beaches, services, amenities and sports and leisure facilities. There are also numerous golf resorts in the area known as a golfers paradise. Also being only a few minutes drive from the AP-7 motorway makes it easy to commute to places like Cartagena, Alicante, Benidorm, Valencia etc Security at Santa Rosalia Lake and Life Resort - The resort is a private gated community with 24 hour security. Local Beaches close to Santa Rosalia Lake and Life Resort - The closest beach is at Los Alcazares only a 5 minute drive away. There are numerous beaches all along the coast giving you the option of the quiet waters of the Mar Menor or the blue seas of the Mediterranean. Airports near Santa Rosalia Lake and Life Resort - The closest airport is the region of Murcia International Airport at Corvera which is approximately 25 minutes and Alicante Airport approximately one hours drive. Supermarkets close to Santa Rosalia Lake and Life Resort - In Torre Pacheco there is a large Mercadona and in Los Alcazares there are numerous supermarkets including Mercadona, Lidl, Aldi and Consume. There is also a small Spar supermarket in Mar Menor Golf Resort just a few minutes away. Schools close to Santa Rosalia Lake and Life Resort -Kings College International Private School runs a school bus from the nearby Mar Menor Golf Resort. The school is a 20 mins drive from Santa Rosalia Lake and Life Resort - https://www.murcia.kingscollegeschools.org/es Las Claras Del Mar Menor School in Los Alcazares is approximately 10 minute drive - https://lasclarasdelmarmenor.es/ There is also a local public school in the town of Torre Pacheco Hospitals and Medical Services close to Santa Rosalia Lake and Life Resort -The local public hospital is Los Arcos at San Javier, approximately 10 minute drive from the resort. There are numerous Virgen Caridad Private Medical Centres in Torre Pacheco, Los Alcazares, San Javier, Cartagena and many other localities