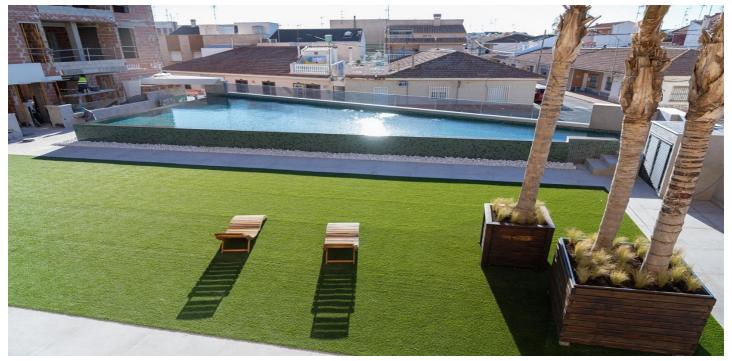

## Costa Calida, San Pedro del Pinatar

NEW BUILD RESIDENTIAL IN SAN PEDRO DEL PINATAR New Build residential complex of modern apartments and penthouses in San Pedro Del Pinatar . Apartments and penthouses with 2 and 3 bedrooms, 2 bathrooms, with open plan fully equipped kitchen with white goods - Bosch or Siemens, living area, large terraces, fitted wardrobes, fully equipped bathrooms with underfloor heating, aircon, electric shutters, closed storage, parking space with socket 16 Amp for electric cars. Beautiful communal garden area whit artificial grass and Infinity pool with heat pump. San Pedro del Pinatar's privileged location on the Mar Menor and Mediterranean coastline it attracts those with an interest in sailing and watersports, providing marina mooring and sailing clubs, while the beaches and natural mud baths attract those seeking safe sun, sea and sand. San Pedro del Pinatar has an established community and offers an excellent range of activities, including covered swimming pool and sports facilities, as well as a year round programme of social activities by the pleasant winter weather. The benefits of the mud baths, typical of the region, or the calm waters of the Mar Menor, have favoured the growth of Lo Pagán, which currently has all kind of amenities. In addition, it has an excellent location, just 5 minutes from the Commercial Centre Dos Mares. Murcia/Corvera airport is 30 minutes away and Alicante airport is an hour drive away.