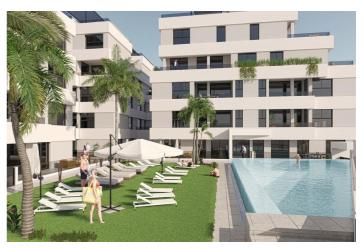

## Costa Calida, San Pedro del Pinatar

NEW BUILD RESIDENTIAL IN SAN PEDRO DEL PINATAR New Build residential complex of modern apartments and penthouses in San Pedro Del Pinatar . Apartments and penthouses with 2 and 3 bedrooms, 2 bathrooms, with open plan fully equipped kitchen with white goods - Bosch or Siemens, living area, large terraces, fitted wardrobes, fully equipped bathrooms with underfloor heating, aircon, electric shutters, closed storage, parking space with socket 16 Amp for electric cars. Beautiful communal garden area whit artificial grass and Infinity pool with heat pump. San Pedro del Pinatar's privileged location on the Mar Menor and Mediterranean coastline it attracts those with an interest in sailing and watersports, providing marina mooring and sailing clubs, while the beaches and natural mud baths attract those seeking safe sun, sea and sand. San Pedro del Pinatar has an established community and offers an excellent range of activities, including covered swimming pool and sports facilities, as well as a year round programme of social activities by the pleasant winter weather. The benefits of the mud baths, typical of the region, or the calm waters of the Mar Menor, have favoured the growth of Lo Pagán, which currently has all kind of amenities. In addition, it has an excellent location, just 5 minutes from the Commercial Centre Dos Mares. Murcia/Corvera airport is 30 minutes away and Alicante airport is an hour drive away.

## **Features:**

**Features** 

Location: Coastal, Urbanisation

Terrace: 10 Msq. Near schools Communal Pool

Near Commercial Center Number of Parking Spaces: 1

Gated

Double Bedrooms: 3 Air Conditioning: Yes

Elevator/Lift