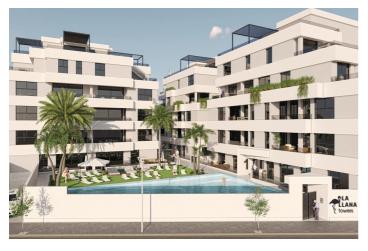

## Costa Calida, San Pedro del Pinatar

NEW BUILD RESIDENTIAL IN SAN PEDRO DEL PINATAR New Build residential complex of modern apartments and penthouses in San Pedro Del Pinatar . Apartments and penthouses with 2 and 3 bedrooms, 2 bathrooms, with open plan fully equipped kitchen with white goods - Bosch or Siemens, living area, large terraces, fitted wardrobes, fully equipped bathrooms with underfloor heating, aircon, electric shutters, closed storage, parking space with socket 16 Amp for electric cars. Beautiful communal garden area whit artificial grass and Infinity pool with heat pump. San Pedro del Pinatar's privileged location on the Mar Menor and Mediterranean coastline it attracts those with an interest in sailing and watersports, providing marina mooring and sailing clubs, while the beaches and natural mud baths attract those seeking safe sun, sea and sand. San Pedro del Pinatar has an established community and offers an excellent range of activities, including covered swimming pool and sports facilities, as well as a year round programme of social activities by the pleasant winter weather. The benefits of the mud baths, typical of the region, or the calm waters of the Mar Menor, have favoured the growth of Lo Pagán, which currently has all kind of amenities. In addition, it has an excellent location, just 5 minutes from the Commercial Centre Dos Mares. Murcia/Corvera airport is 30 minutes away and Alicante airport is an hour drive away.