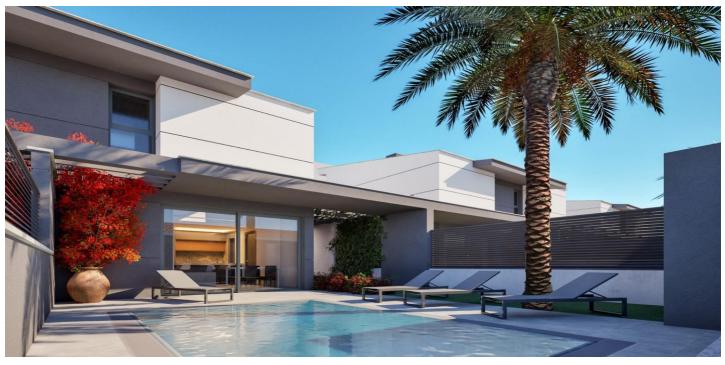

## Costa Calida, Los Nietos - Mar Menor

NEW BUILD SEMI-DETACHED VILLAS IN LOS NIETOS, LA MANGA MAR MENOR New Build semi-detached villas in Los Nietos, Murcia. We offer for sale 6 villas with 3 bedrooms and 3 bathrooms. These exclusive houses are designed with elegant and functional interiors, fully equipped kitchen, appliances included. The bathrooms have a vanity unit with washbasin and light. The bedrooms include lined wardrobes with drawer units and each property has pre-installation for ducted air conditioning. The exteriors are no less impressive, including a private swimming pool and a large solarium with Summer kitchen so you can enjoy the sun all year round. In addition, the houses have solar panels installed. Sandy beach of Los Nietos on the western shore of the Mar Menor stretches for 2.7 kilometres in front of the urban area of Los Nietos, averaging 15 metres in width. Due to its position in front of the main residential area of this outlying district of the Cartagena municipality, it enjoys high occupation during the summer mo although winter visitors can enjoy virtual silence as many of the properties here are owned by residents of the cities of Murcia and Cartagena or further afield, who enjoy the area for their summer holidays. This is a Mar Menor beach, enclosed within the protective circle of what is, essentially, Europe's largest saltwater lake, although it's often difficult to think of this as a lake as it is fed by the Mediterranean, and is on the Mediterranean coastline.

## Features:

Features Private pool Near schools Near Commercial Center Number of Parking Spaces: 1 Gated Air Conditioning: Pre-Installed Location: Coastal Double Bedrooms: 3 garden Beach: 100 Meters Useable Build Space: 110 Msq. CO2 Emission Rating B