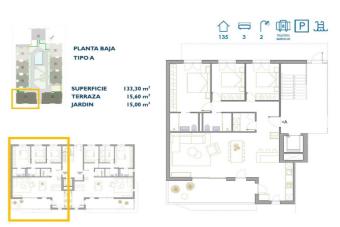

## Top Floor Apartment for sale in San Pedro del Pinatar

284,900€

 $\textbf{Reference: N8080} \quad \textbf{Bedrooms: 3} \quad \textbf{Bathrooms: 2} \quad \textbf{Plot Size: } 15\text{m}^2 \quad \textbf{Build Size: } 133\text{m}^2 \quad \textbf{Terrace: } 15\text{m}^2$ 

## **Features:**

**Features Energy Rating CO2** Emission Rating

**Near Bus Route** 

Location: Coastal, Urbanisation

Near schools Communal Pool

**Near Commercial Center** Number of Parking Spaces: 1

Terrace: 15 Msq.