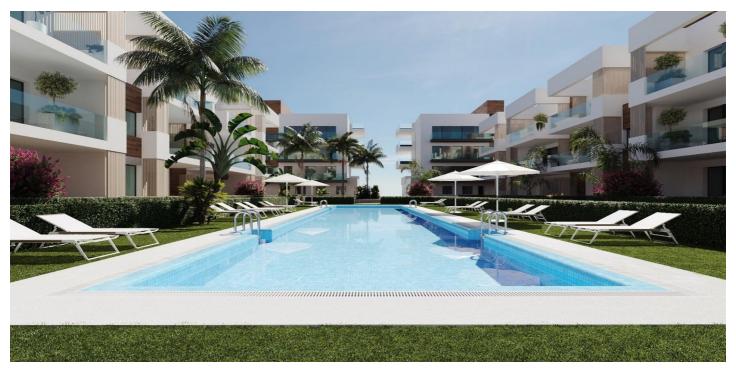

## Costa Calida, San Pedro del Pinatar

NEW BUILD RESIDENTIAL IN SAN PEDRO DEL PINATAR New Build residential complex of modern apartments and penthouses in San Pedro Del Pinatar . Apartments and penthouses with 2 and 3 bedrooms, 2 bathrooms, with open plan kitchen with living area, large terraces, fitted wardrobes, fully equipped bathrooms, terraces. Ground floor apartments has aprivate garden and top floor penthouses has private solarium. Each property has underground parking with storage rooms Landscaping and gardening in the common areas with a careful selection of species appropriate for the area. Complete installation of swimming pool with gresite finish, built-in lighting and with purification system and equipment in a built-in, floor-recessed cabin. San Pedro del Pinatar's privileged location on the Mar Menor and Mediterranean coastline it attracts those with an interest in sailing and watersports, providing marina mooring and sailing clubs, while the beaches and natural mud baths attract those seeking safe sun, sea and sand. San Pedro del Pinatar has an established community and offers an excellent range of activities, including covered swimming pool and sports facilities, as well as a year round programme of social activities by the pleasant winter weather. The benefits of the mud baths, typical of the region, or the calm waters of the Mar Menor, have favoured the growth of Lo Pagán, which currently has all kind of amenities. In addition, it has an excellent location, just 5 minutes from the Commercial Centre Dos Mares. Murcia/Corvera airport is 30 minutes away and Alicante airport is an hour drive away.