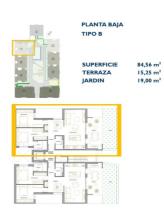

## Top Floor Apartment for sale in San Pedro del Pinatar

243,900€

Reference: N8079 Bedrooms: 2 Bathrooms: 2 Plot Size: 19m<sup>2</sup> Build Size: 84m<sup>2</sup> Terrace: 15m<sup>2</sup>

## **Features:**

**Features Energy Rating Near Bus Route** 

Location: Coastal, Urbanisation

Near schools Communal Pool

**Near Commercial Center** Number of Parking Spaces: 1

Terrace: 15 Msq.

Gated

Air Conditioning: Pre-Installed Useable Build Space: 74 Msq.