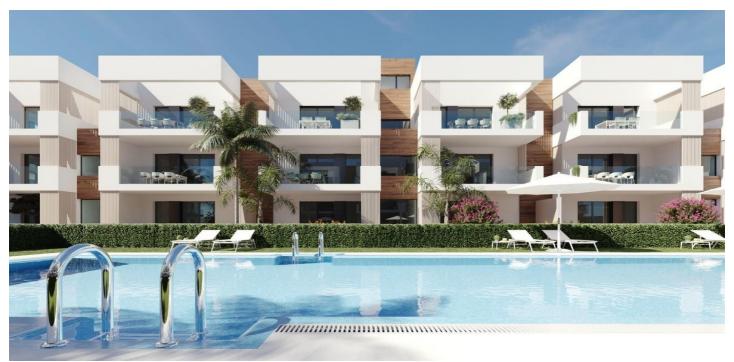

## Costa Calida, San Pedro del Pinatar

NEW BUILD RESIDENTIAL IN SAN PEDRO DEL PINATAR New Build residential complex of modern apartments and penthouses in San Pedro Del Pinatar . Apartments and penthouses with 2 and 3 bedrooms, 2 bathrooms, with open plan kitchen with living area, large terraces, fitted wardrobes, fully equipped bathrooms, terraces. Ground floor apartments has aprivate garden and top floor penthouses has private solarium. Each property has underground parking with storage rooms Landscaping and gardening in the common areas with a careful selection of species appropriate for the area. Complete installation of swimming pool with gresite finish, built-in lighting and with purification system and equipment in a built-in, floor-recessed cabin. San Pedro del Pinatar's privileged location on the Mar Menor and Mediterranean coastline it attracts those with an interest in sailing and watersports, providing marina mooring and sailing clubs, while the beaches and natural mud baths attract those seeking safe sun, sea and sand. San Pedro del Pinatar has an established community and offers an excellent range of activities, including covered swimming pool and sports facilities, as well as a year round programme of social activities by the pleasant winter weather. The benefits of the mud baths, typical of the region, or the calm waters of the Mar Menor, have favoured the growth of Lo Pagán, which currently has all kind of amenities. In addition, it has an excellent location, just 5 minutes from the Commercial Centre Dos Mares. Murcia/Corvera airport is 30 minutes away and Alicante airport is an hour drive away.