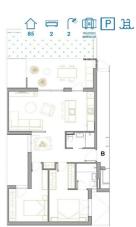

## Top Floor Apartment for sale in San Pedro del Pinatar

243,900€

Reference: N8079 Bedrooms: 2 Bathrooms: 2 Plot Size: 19m<sup>2</sup> Build Size: 84m<sup>2</sup> Terrace: 15m<sup>2</sup>

## **Features:**

**Features Energy Rating Near Bus Route** 

Location: Coastal, Urbanisation

Near schools Communal Pool

**Near Commercial Center** Number of Parking Spaces: 1

Terrace: 15 Msq.

Gated

Air Conditioning: Pre-Installed Useable Build Space: 74 Msq.

Double Bedrooms: 2

garden

Elevator/Lift

**CO2** Emission Rating

В