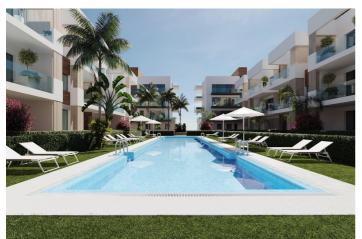

## Costa Calida, San Pedro del Pinatar

NEW BUILD RESIDENTIAL IN SAN PEDRO DEL PINATAR New Build residential complex of modern apartments and penthouses in San Pedro Del Pinatar . Apartments and penthouses with 2 and 3 bedrooms, 2 bathrooms, with open plan kitchen with living area, large terraces, fitted wardrobes, fully equipped bathrooms, terraces. Ground floor apartments has aprivate garden and top floor penthouses has private solarium. Each property has underground parking with storage rooms Landscaping and gardening in the common areas with a careful selection of species appropriate for the area. Complete installation of swimming pool with gresite finish, built-in lighting and with purification system and equipment in a built-in, floor-recessed cabin. San Pedro del Pinatar's privileged location on the Mar Menor and Mediterranean coastline it attracts those with an interest in sailing and watersports, providing marina mooring and sailing clubs, while the beaches and natural mud baths attract those seeking safe sun, sea and sand. San Pedro del Pinatar has an established community and offers an excellent range of activities, including covered swimming pool and sports facilities, as well as a year round programme of social activities by the pleasant winter weather. The benefits of the mud baths, typical of the region, or the calm waters of the Mar Menor, have favoured the growth of Lo Pagán, which currently has all kind of amenities. In addition, it has an excellent location, just 5 minutes from the Commercial Centre Dos Mares. Murcia/Corvera airport is 30 minutes away and Alicante airport is an hour drive away.