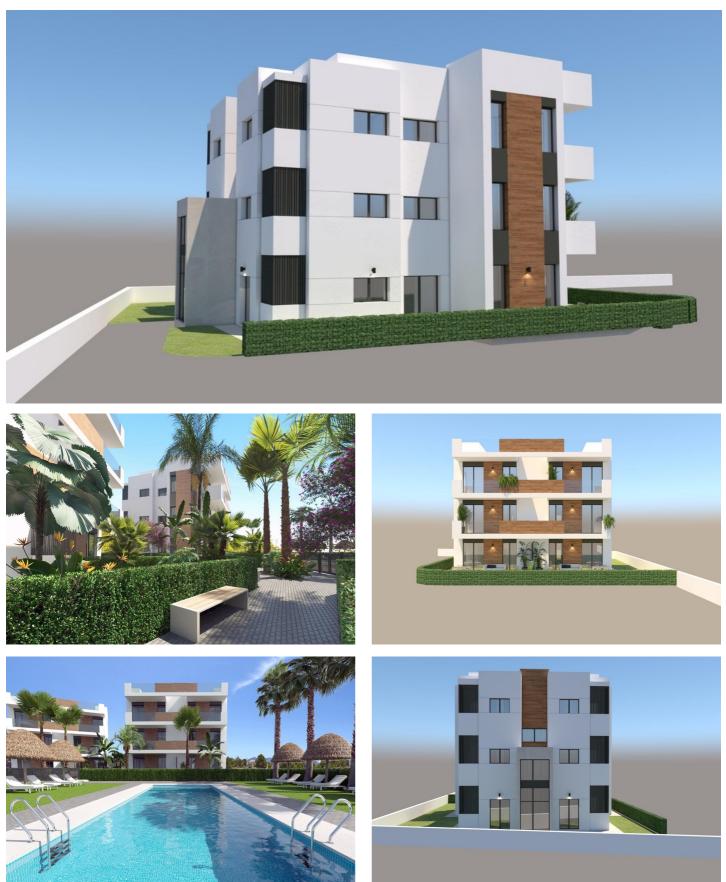

## Mar Menor, Los Alcázares

NEW BUILD RESIDENTIAL IN LOS ALCAZARES

New Build residential complex in Los Alcazares.

Complex consist of 3 blocks apartments, all has 2 bedrooms, open plan kitchen and the lounge area, fitted wardrobes, parking space.

Ground floor apartments with private gardens, middle floor apartments with terraces and penthouses has private solarium

Residential located in a frontline of the prestigious golf course "La Serena Golf". This golf course is well renowned for its lakes and vegetation that interweave with the golf course. The water and lakes are present in 16 of the 18 holes, but all the course is designed to offer the golfer different strategies in each hole. Another aspect that makes this golf course unique is that it's connected by walking to the city centre, something impossible to find in other golf locations that allow us to enjoy the calm and the beauty of the area without refusing the access to the services that Los Alcázares offers.