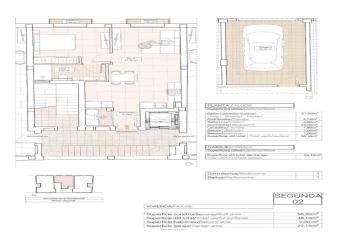

## Top Floor Apartment for sale in Hondón de las Nieves

175,000€

Reference: N8770 Bedrooms: 1 Bathrooms: 1 Build Size: 56m<sup>2</sup> Terrace: 2m<sup>2</sup>