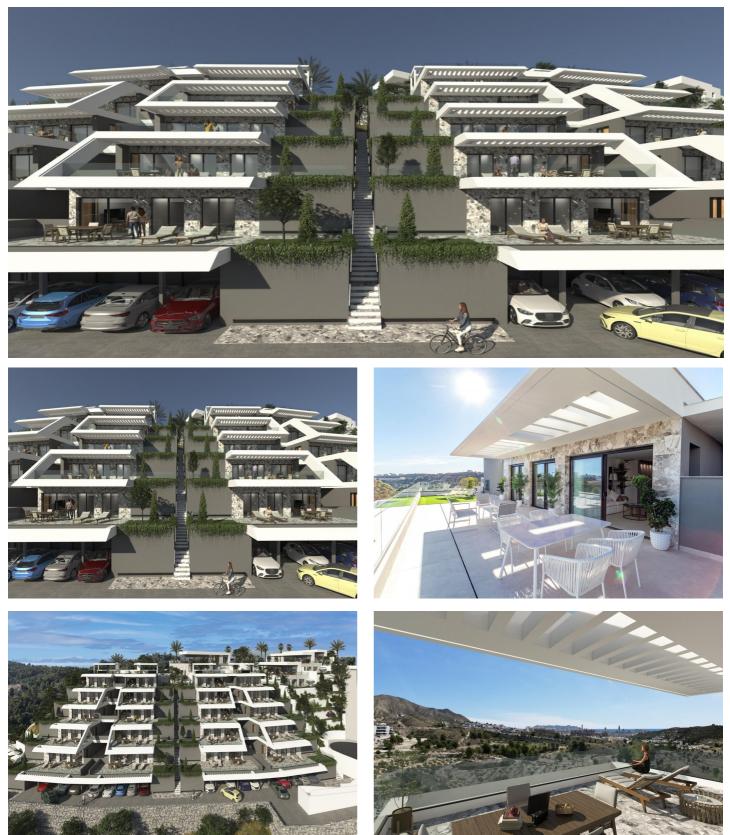

## Top Floor Apartment for sale in Finestrat

 $\label{eq:reference: N7829} \begin{array}{ccc} \mbox{Bedrooms: 2} & \mbox{Bathrooms: 2} & \mbox{Build Size: } 72m^2 & \mbox{Terrace: } 76m^2 \end{array}$ 

## Costa Blanca North, Finestrat

NEW BUILD RESIDENTIAL COMPLEX IN FINESTRAT New Build unique and exclusive residential complex in Balcon de Finestrat. This complex of modern apartments and penthouses all with 2 bedrooms, 2 bathrooms, open plan kitchen with the living and dining area and terraces. Penthouses with private solarium. Each property has underground parking space and storage room. Gated residential complex with communal swimming pool to enjoy one of the best locations on the Costa Blanca. It is a great opportunity and privilege to be able to live with this environment of golf and beach, close to all amenities of all services considered one of the best places to invest. Finestrat located in the Marina Baixa region of the Costa Blanca. Benidorm is just a five-minute drive from the properties and offers all the services you would need including shops, bars, restaurants, supermarkets, banks, pharmacies and several private international schools. Close to the beaches of Levante, Poniente and Cala de Finestrat, with more than 6km in length that are among the best in Europe awarded by the European Union with Blue Flags. All leisure services such as the theme parks of Aqua Natura, Terra Mítica, Terra Natura, Aqualandia and Mundomar, Sierra Cortina and Villaitana Golf courses, hiking and climbing in Puig Campana an incomparable natural setting or enjoy of nautical sports. Distance to the sea 4 km, to the airport 26 km and to the golf 1km. Complex located 40 minutes from Alicante airport.

## Features:

Features Location: Coastal, Urbanisation Near schools Communal Pool Near Commercial Center Number of Parking Spaces: 1 Beach: 4000 Meters Gated Air Conditioning: Pre-Installed Double Bedrooms: 2 Elevator/Lift CO2 Emission Rating B