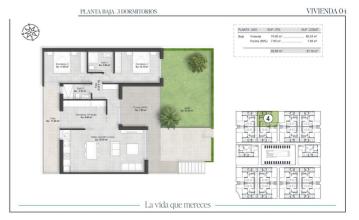

## Bungalow for sale in Alhama de Murcia

**Reference:** N8981 **Bedrooms:** 3 **Bathrooms:** 2 **Plot Size:** 63m<sup>2</sup> **Build Size:** 96m<sup>2</sup> **Terrace:** 26m<sup>2</sup>

## Bajo Guadalentín, Alhama de Murcia

New Build Apartments, Bungalows and Villas in Condado de Alhama Golf Resort, Murcia Modern Homes Next to Golf and Nature Welcome to a new residential complex of bungalows, apartments, penthouses, and detached villas, located in the prestigious Condado de Alhama Golf Resort, in the region of Murcia. This private resort offers 24-hour security, beautifully landscaped gardens, and direct access to the Jack Nicklaus-designed golf course-making it an ideal destination for golf lovers and families seeking a tranquil Mediterranean lifestyle. Located just a short walk from the Al Kassar Shopping Center, residents enjoy proximity to shops, restaurants, bars, and essential services within the resort. Contemporary Design and High-Quality Construction The development offers bungalows with 2 or 3 bedrooms and 2 bathrooms, available in two types: Ground floor bungalows with a front garden and rear patio. Some units also include private parking within the garden. Top floor bungalows with a private porch and a spacious rooftop solarium offering spectacular views of the golf course and surrounding mountains. All homes are built with high standards of quality and include: Fitted kitchen with integrated fridge, oven, microwave, extractor hood, and dishwasher Ducted air conditioning pre-installation in the living room and bedrooms Modern bathrooms with shower screens, vanity units, mirrors, and ceiling spotlights Built-in wardrobes with drawers and shelving Aerothermal water heating system Electric aluminum shutters in bedrooms Reinforced security entrance door Outdoor summer kitchen in top-floor bungalows Interior and exterior lighting (except decorative lamps) TV and telephone points in all rooms Resort Lifestyle with Natural Surroundings Condado de Alhama is a secure, well-established resort surrounded by nature and mountains, ideal for outdoor living. Residents have access to a comunal swimming pool with solarium area, Mediterranean and tropical gardens, and plenty of walking and cycling routes within the complex. Excellent Access to Key Locations Murcia International Airport (Corvera): 40 km Beaches of Mazarrón: 25 km Murcia city center: 35 km Alhama de Murcia town: 15 km Secure Your New Home in Costa Cálida Whether you're looking for a holiday escape, year-round residence, or investment opportunity, this development offers the ideal combination of modern design, comfort, and location. Contact us today to schedule your visit and find your perfect property in Condado de Alhama Golf Resort.