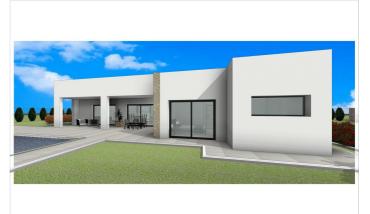

## Villa for sale in Aspe

383,500€

Reference: N8934 Bedrooms: 3 Bathrooms: 3 Plot Size: 13,172m<sup>2</sup> Build Size: 190m<sup>2</sup> Terrace: 25m<sup>2</sup>

## Vinalopó Medio, Aspe

Newly built villas located in the municipality of Aspe. Newly built villas with several models to choose from, with 2, 3 or 4 bedrooms, on one or two floors and built with slabs or with a structure: depending on the model and the plot chosen, the exact price will be calculated. All the villas are built on rustic plots of over 10,000 m2, of which around 2,500 m2 will be fenced off. The villas have an open-plan kitchen with living room, built-in wardrobes, private swimming pool, porch, storage room and outdoor parking space. There are several plots to choose from. The price is based on a plot priced at £77,500 (if another plot is chosen, the difference will be paid or credited according to the price of the plot). Self-build project, delivery in approximately 12 months from the granting of the licence. If you are looking for a quiet environment, close to typical Spanish villages away from tourist crowds, surrounded by mountains, with a very large plot and about 30 minutes from the sea, this is your home. Aspe is a typical Spanish village with all the amenities for everyday life, surrounded by mountains and with several natural areas nearby where you can go hiking or mountain biking. Located 25 km from the beach, 9 km from Elche and about 20 km from Alicante airport.