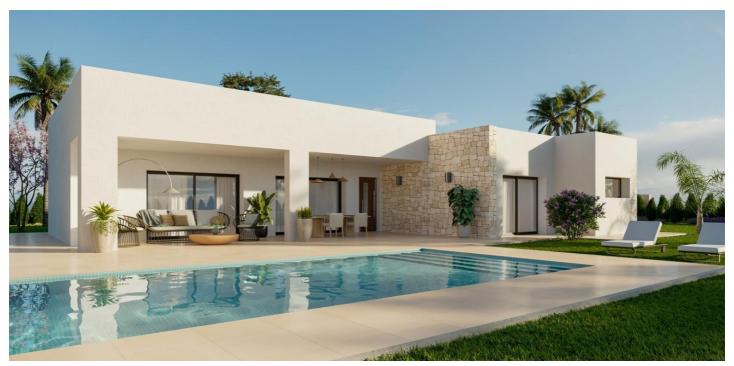

## Villa for sale in Aspe

383,500€

Reference: N8934 Bedrooms: 3 Bathrooms: 3 Plot Size: 13,172m<sup>2</sup> Build Size: 190m<sup>2</sup> Terrace: 25m<sup>2</sup>

## Vinalopó Medio, Aspe

Newly built villas located in the municipality of Aspe. Newly built villas with several models to choose from, with 2, 3 or 4 bedrooms, on one or two floors and built with slabs or with a structure: depending on the model and the plot chosen, the exact price will be calculated. All the villas are built on rustic plots of over 10,000 m2, of which around 2,500 m2 will be fenced off. The villas have an open-plan kitchen with living room, built-in wardrobes, private swimming pool, porch, storage room and outdoor parking space. There are several plots to choose from. The price is based on a plot priced at £77,500 (if another plot is chosen, the difference will be paid or credited according to the price of the plot). Self-build project, delivery in approximately 12 months from the granting of the licence. If you are looking for a quiet environment, close to typical Spanish villages away from tourist crowds, surrounded by mountains, with a very large plot and about 30 minutes from the sea, this is your home. Aspe is a typical Spanish village with all the amenities for everyday life, surrounded by mountains and with several natural areas nearby where you can go hiking or mountain biking. Located 25 km from the beach, 9 km from Elche and about 20 km from Alicante airport.