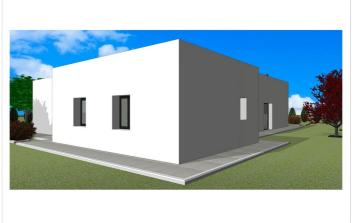

## Villa for sale in Aspe

383,500€

Reference: N8934 Bedrooms: 3 Bathrooms: 3 Plot Size: 13,172m<sup>2</sup> Build Size: 190m<sup>2</sup> Terrace: 25m<sup>2</sup>

## Vinalopó Medio, Aspe

Newly built villas located in the municipality of Aspe. Newly built villas with several models to choose from, with 2, 3 or 4 bedrooms, on one or two floors and built with slabs or with a structure: depending on the model and the plot chosen, the exact price will be calculated. All the villas are built on rustic plots of over 10,000 m2, of which around 2,500 m2 will be fenced off. The villas have an open-plan kitchen with living room, built-in wardrobes, private swimming pool, porch, storage room and outdoor parking space. There are several plots to choose from. The price is based on a plot priced at £77,500 (if another plot is chosen, the difference will be paid or credited according to the price of the plot). Self-build project, delivery in approximately 12 months from the granting of the licence. If you are looking for a quiet environment, close to typical Spanish villages away from tourist crowds, surrounded by mountains, with a very large plot and about 30 minutes from the sea, this is your home. Aspe is a typical Spanish village with all the amenities for everyday life, surrounded by mountains and with several natural areas nearby where you can go hiking or mountain biking. Located 25 km from the beach, 9 km from Elche and about 20 km from Alicante airport.