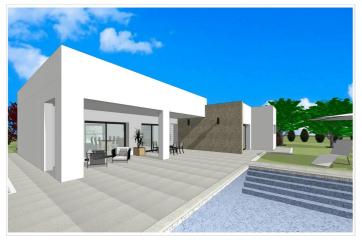

## Villa for sale in Aspe

383,500€

Reference: N8934 Bedrooms: 3 Bathrooms: 3 Plot Size: 13,172m<sup>2</sup> Build Size: 190m<sup>2</sup> Terrace: 25m<sup>2</sup>

## Vinalopó Medio, Aspe

Newly built villas located in the municipality of Aspe. Newly built villas with several models to choose from, with 2, 3 or 4 bedrooms, on one or two floors and built with slabs or with a structure: depending on the model and the plot chosen, the exact price will be calculated. All the villas are built on rustic plots of over 10,000 m2, of which around 2,500 m2 will be fenced off. The villas have an open-plan kitchen with living room, built-in wardrobes, private swimming pool, porch, storage room and outdoor parking space. There are several plots to choose from. The price is based on a plot priced at £77,500 (if another plot is chosen, the difference will be paid or credited according to the price of the plot). Self-build project, delivery in approximately 12 months from the granting of the licence. If you are looking for a quiet environment, close to typical Spanish villages away from tourist crowds, surrounded by mountains, with a very large plot and about 30 minutes from the sea, this is your home. Aspe is a typical Spanish village with all the amenities for everyday life, surrounded by mountains and with several natural areas nearby where you can go hiking or mountain biking. Located 25 km from the beach, 9 km from Elche and about 20 km from Alicante airport.