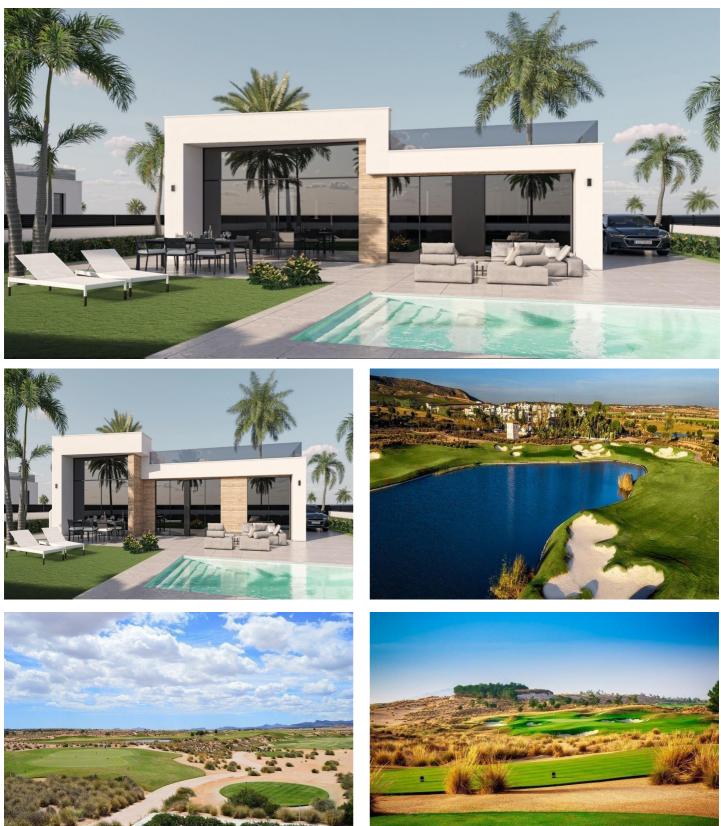

## Villa for sale in Alhama de Murcia

**Reference:** N7167 **Bedrooms:** 2 **Bathrooms:** 2 **Plot Size:** 303m<sup>2</sup> **Build Size:** 90m<sup>2</sup> **Terrace:** 53m<sup>2</sup>

## Bajo Guadalentín, Alhama de Murcia

NEW BUILD VILLAS IN CONDADO DE ALHAMA GOLF COURSE New Build residential complex of villas in Condado de Alhama. Villas with 2 bathrooms, 2 bathrooms, open plan kitchen with living room, fitted wardrobes, terrace, private solarium and parking space in the garden. An options private swimming pool at an extra cost. INCLUDED in the price: - ALLOCATED PARKING SPACE in the private garden. - SOLARIUM with outside staircase. - BATHROOMS: the shower screens, vanities, mirrors and the LED lighting embedded in the false ceiling. - KITCHEN: the extractor fan, the LED lighting embedded in the ceiling. - AIR CONDITIONING pre-installed. - BUILT-IN CABINETS are lined. - ELECTRIC BLINDS. - AEROTHERMIA system. - WATER SOFTENER installation. - CHARGING POINT for ELECTRIC & HYBRID VEHICLE installation. Located into the private enclosed golf resort of Condado de Alhama, between Alhama de Murcia and Mazarrón. Condado de Alhama Golf Resort is a fantastic Golf Resort with many facilities and services . A shopping centre, a sports centre, a variety of bars and restaurants, supermarkets and over 25 communal swimming pools and gardens. Condado de Alhama Golf Resort has its own Jack Nicklaus designed golf course and is only 15 minutes from the beautiful beaches of Bolnuevo and Mazarron. Mazarron has over 35 km of coastline, much of which is unspoilt coastline. Numerous beaches in the Bay of Mazarron have been awarded the Blue Flag for their quality. Condado de Alhama Golf Resort is only 20 minutes from the new Corvera International Airport.