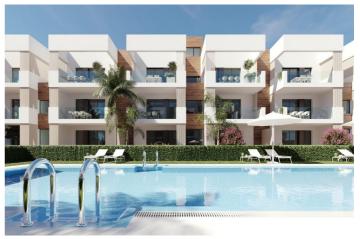

## Costa Calida, San Pedro del Pinatar

NEW BUILD RESIDENTIAL IN SAN PEDRO DEL PINATAR New Build residential complex of modern apartments and penthouses in San Pedro Del Pinatar . Apartments and penthouses with 2 and 3 bedrooms, 2 bathrooms, with open plan kitchen with living area, large terraces, fitted wardrobes, fully equipped bathrooms, terraces. Ground floor apartments has aprivate garden and top floor penthouses has private solarium. Each property has underground parking with storage rooms Landscaping and gardening in the common areas with a careful selection of species appropriate for the area. Complete installation of swimming pool with gresite finish, built-in lighting and with purification system and equipment in a built-in, floor-recessed cabin. San Pedro del Pinatar's privileged location on the Mar Menor and Mediterranean coastline it attracts those with an interest in sailing and watersports, providing marina mooring and sailing clubs, while the beaches and natural mud baths attract those seeking safe sun, sea and sand. San Pedro del Pinatar has an established community and offers an excellent range of activities, including covered swimming pool and sports facilities, as well as a year round programme of social activities by the pleasant winter weather. The benefits of the mud baths, typical of the region, or the calm waters of the Mar Menor, have favoured the growth of Lo Pagán, which currently has all kind of amenities. In addition, it has an excellent location, just 5 minutes from the Commercial Centre Dos Mares. Murcia/Corvera airport is 30 minutes away and Alicante airport is an hour drive away.