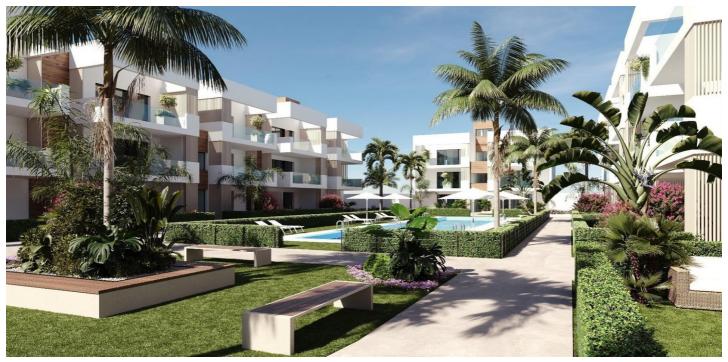

## Costa Calida, San Pedro del Pinatar

NEW BUILD RESIDENTIAL IN SAN PEDRO DEL PINATAR New Build residential complex of modern apartments and penthouses in San Pedro Del Pinatar . Apartments and penthouses with 2 and 3 bedrooms, 2 bathrooms, with open plan kitchen with living area, large terraces, fitted wardrobes, fully equipped bathrooms, terraces. Ground floor apartments has aprivate garden and top floor penthouses has private solarium. Each property has underground parking with storage rooms Landscaping and gardening in the common areas with a careful selection of species appropriate for the area. Complete installation of swimming pool with gresite finish, built-in lighting and with purification system and equipment in a built-in, floor-recessed cabin. San Pedro del Pinatar's privileged location on the Mar Menor and Mediterranean coastline it attracts those with an interest in sailing and watersports, providing marina mooring and sailing clubs, while the beaches and natural mud baths attract those seeking safe sun, sea and sand. San Pedro del Pinatar has an established community and offers an excellent range of activities, including covered swimming pool and sports facilities, as well as a year round programme of social activities by the pleasant winter weather. The benefits of the mud baths, typical of the region, or the calm waters of the Mar Menor, have favoured the growth of Lo Pagán, which currently has all kind of amenities. In addition, it has an excellent location, just 5 minutes from the Commercial Centre Dos Mares. Murcia/Corvera airport is 30 minutes away and Alicante airport is an hour drive away.