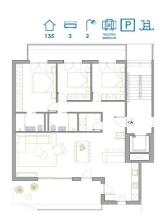

## Top Floor Apartment for sale in San Pedro del Pinatar

296,900€

Reference: N8082 Bedrooms: 3 Bathrooms: 2 Build Size: 133m<sup>2</sup> Terrace: 33m<sup>2</sup>