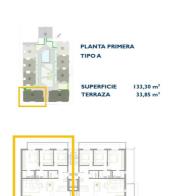

## Top Floor Apartment for sale in San Pedro del Pinatar

296,900€

Reference: N8082 Bedrooms: 3 Bathrooms: 2 Build Size: 133m<sup>2</sup> Terrace: 33m<sup>2</sup>