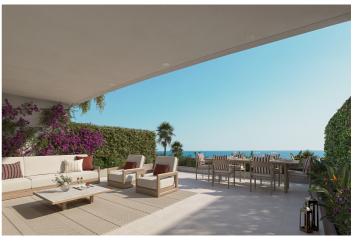

## Off-plan Exclusive Collection of 28 residences located on 720,000 - 1,200,000 the Costa del Sol (Benalmadena) €

Reference: R50050070 Bedrooms: 3 Bathrooms: 3 Build Size:  $138m^2 - 210m^2$  Terrace:  $21m^2 - 108m^2$ 

## Costa del Sol, Benalmádena (town)

This premium residential complex enjoys a privileged location just steps from Torremuelle Beach, with direct access to the shore, and only minutes from Torrequebrada Golf Course and Puerto Marina. Perfectly situated on the Costa del Sol at the foot of the Mijas mountains, it offers an exceptional setting. Surrounded by lush greenery, yet within easy reach of the vibrant, thriving atmosphere of the area, offering the ideal place to truly live life to the fullest — whether starting a new chapter or simply escaping the everyday.