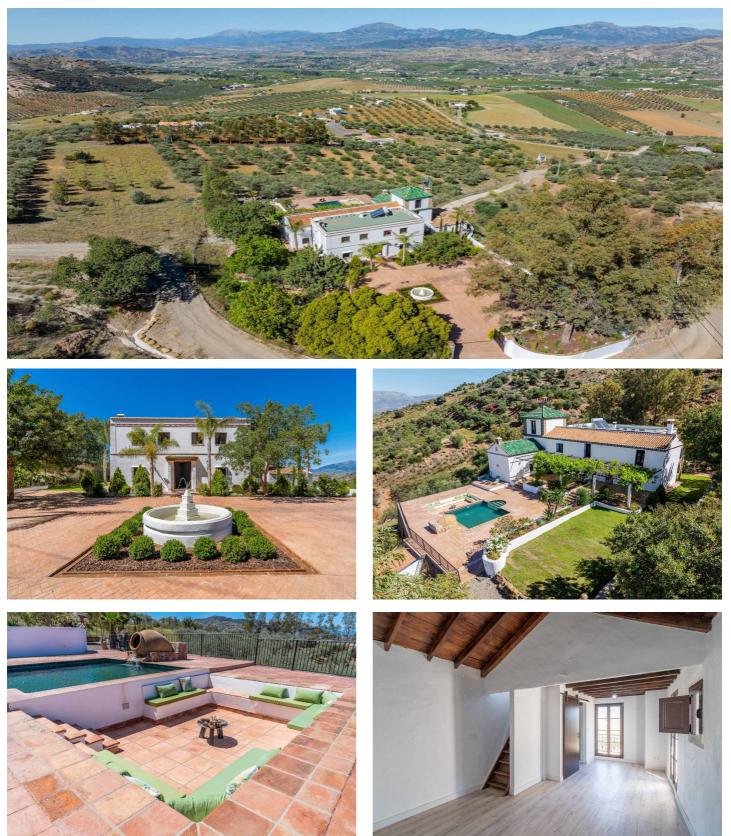

## Malaga Inland, Alora

Take advantage of the opportunity to acquire this impressive property, which covers more than eleven hectares of land and has a beautiful manor villa of more than 400 m<sup>2</sup> constructed area. The cortijo, with its white walls and wooden beamed ceilings, follows the Andalusian architectural style and is decorated in a rustic manner in harmony with the surroundings. Located in Álora, in a high mountain area, this property benefits from exceptional luminosity and offers wonderful panoramic views over the valley. The villa is distributed over two floors and also has a tower that houses a room with unbeatable views. On the ground floor, you will find a spacious living room with two rooms and a fireplace, a kitchen, a toilet and two bedrooms. The upper floor offers seven bedrooms, each with en suite bathroom, and an additional room in the tower. In the rear outdoor area, the patio with swimming pool offers incomparable views over the valley and is a spacious relaxation area, which includes a separate barbecue area. In addition, it is important to mention the charming little square with fountain that welcomes on the main façade. This finca has the potential to develop a tourist project, such as a camping or glamping, converting the house into a rural hotel. Its location just a few minutes from the centre of Álora and about fifteen minutes drive from the Caminito del Rey, an international tourist attraction in the Guadalhorce Valley region, makes it a unique investment for those looking to enjoy the beauty and uniqueness of this World Heritage route. Distances: 5 km to the centre of Álora (all services and shops). 4 km to Alora train station 40 km to the train station of Malaga María Zambrano 40 km to Malaga airport 20 km to El Chorro