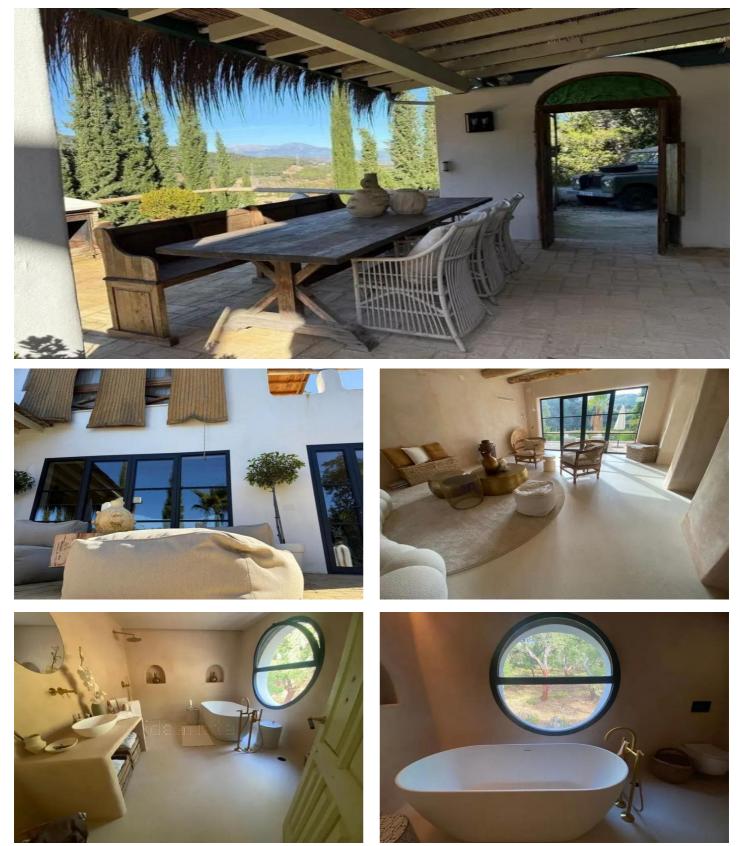

## Malaga Inland, Monda

Eng.: A biodynamic farm 20 minutes from Marbella, in a unique natural setting, with a river and mineral water spring at the foot of the farm, surrounded by trees. This self-sufficient farm boasts a wide variety of fruit trees and an organic garden. It consists of a recently renovated main house with underfloor and aerothermal heating, designed in a unique style, consisting of 3 bedrooms and terraces. A second house, with a very charming natural style and 2 fireplaces, has 2 bedrooms. It also has 3 tiny homes or cabins, making it a relaxing retreat and a profitable business. Total capacity: 20 people It also has a natural pool and small natural pools, an outdoor yoga room, etc. And its main value is the space itself, its biodiversity, and its beauty, which generate an easily noticeable well-being.