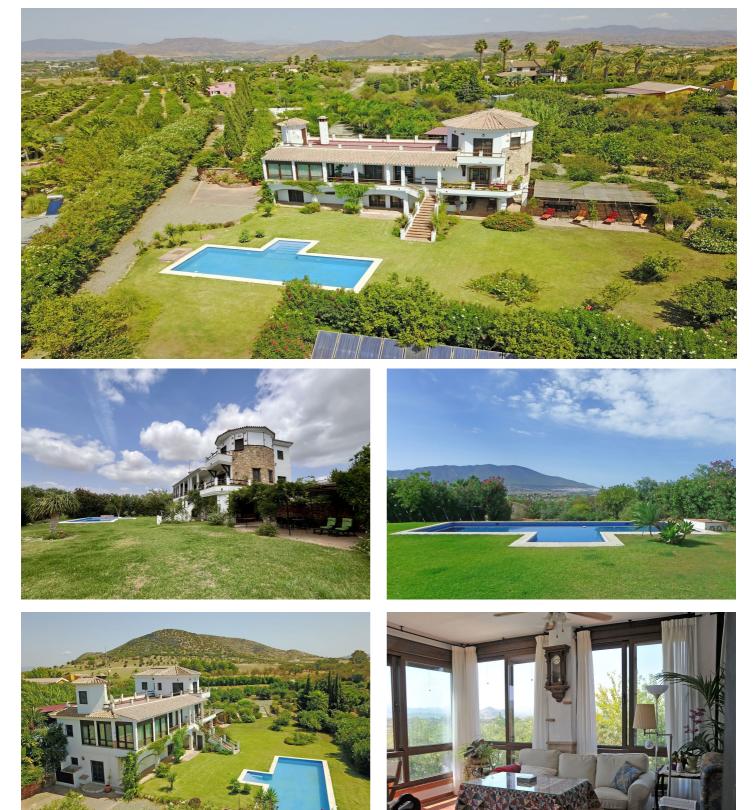

## Malaga Inland, Cártama

This magnificent property, located near the village of Alhaurín El Grande, stands out for its charm and quality amenities. As you pass through the gate, you are welcomed by a splendid avenue lined with palm trees leading to a double garage, complete with a workshop. The flat plot offers an open view of the village, surrounded by lush, well-maintained gardens with various fruit trees. A shed on the property provides space for storing garden tools and equipment.

The house is harmoniously distributed over two storeys. Upon entering, you access the living and dining room, bathed in natural light thanks to large south-facing windows. To the left, a large kitchen with direct access to a balcony offers a functional and pleasant space. Adjacent to the living room, a winter garden invites you to enjoy sunny days, while a reading room, which could serve as an office, completes this living area.

Upstairs, the master bedroom is a true haven of peace, with a private bathroom and several windows providing access to two terraces. The ground floor is also well-designed, featuring a spacious dressing room, a double bedroom with an en-suite bathroom, and direct access to the garden and pool. Two additional rooms, currently used as offices, can easily be converted into bedrooms with bathrooms, as all the necessary plumbing is already in place. These two rooms also have direct access to the garden, where you will find a covered terrace equipped with a bar and barbecue, as well as a side terrace featuring a pond where the gentle sound of water creates a relaxing atmosphere.

This house is in perfect condition, with a newly renovated pool and photovoltaic panels that ensure significant energy savings. All that's left is to move in and immediately enjoy this exceptional setting, with breathtaking views in a peaceful environment, just 10 minutes from the village and the motorway to Málaga.