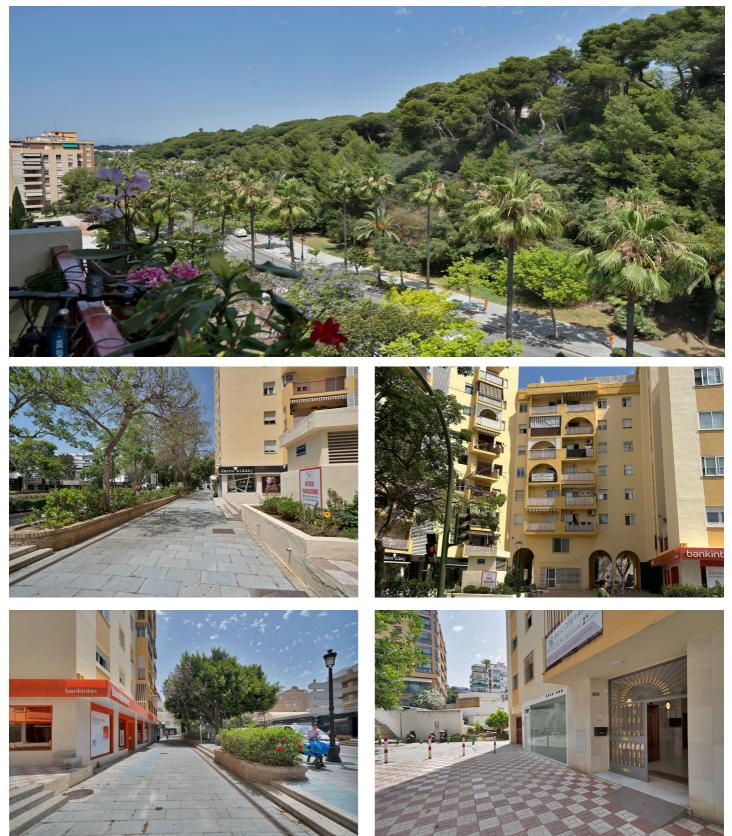

## Costa del Sol, Marbella (town)

Great Opportunity in the Heart of Marbella Property with Huge Potential on Ricardo Soriano – Unbeatable Location Located in the very centre of Marbella, on the well-known Avenida Ricardo Soriano, this property with great potential is situated in the Los Cipremar building. Just steps away from the Old Town, the seafront promenade, and surrounded by all services, this is the perfect opportunity for those looking for a high-return investment in one of the most sought-after areas of the Costa del Sol. The flat requires a full renovation, offering an excellent opportunity to design a custom-made home or create an attractive property for the holiday or long-term rental market. The apartment boasts a spacious and flexible layout, offering excellent potential to be reimagined according to the buyer's vision. Currently, it comprises two generously sized bedrooms and one smaller room, with multiple renovation possibilities. It can easily be reconfigured into three large bedrooms or adapted to create an expansive living area with two spacious bedrooms—depending on lifestyle needs. Additionally, the property features two full bathrooms and a generously sized independent kitchen, providing ample space and functionality for comfortable living, a covered underground parking and a storage room. Imagine transforming this space into a modern, elegant, and functional apartment, right in the heart of Marbella's vibrant lifestyle. Whether as a primary residence, second home, or investment asset, this property has everything it takes to become a true gem. Contact us today to schedule a private viewing for this exceptional property . The abbreviated information document is available to you. Expenses: Taxes (ITP or VAT+AJD) + Notarial and registration expenses. NG1.