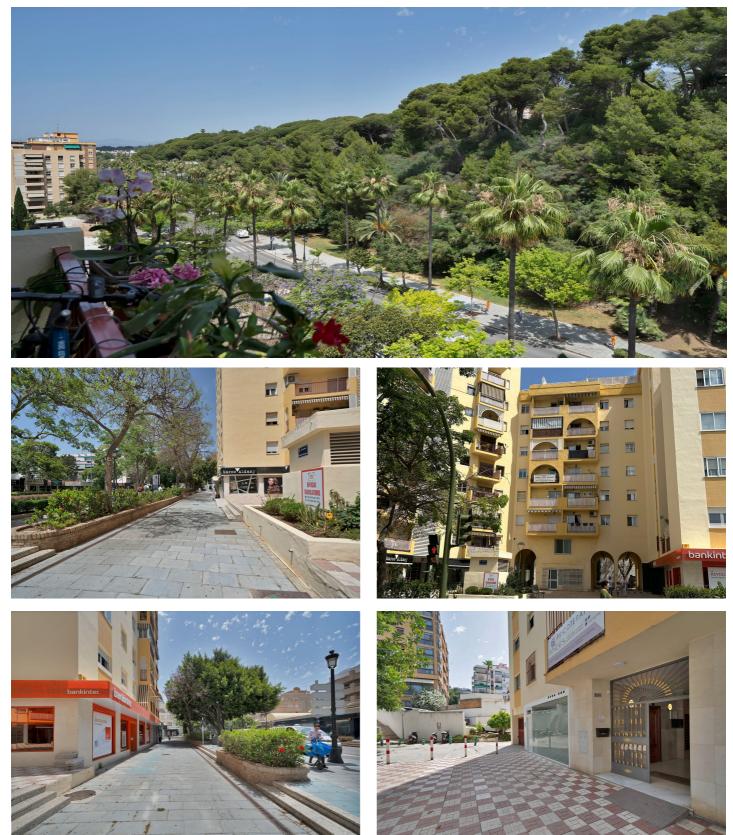

## Costa del Sol, Marbella (town)

Great Opportunity in the Heart of Marbella Property with Huge Potential on Ricardo Soriano – Unbeatable Location Located in the very centre of Marbella, on the well-known Avenida Ricardo Soriano, this property with great potential is situated in the Los Cipremar building. Just steps away from the Old Town, the seafront promenade, and surrounded by all services, this is the perfect opportunity for those looking for a high-return investment in one of the most sought-after areas of the Costa del Sol. The flat requires a full renovation, offering an excellent opportunity to design a custom-made home or create an attractive property for the holiday or long-term rental market. The apartment boasts a spacious and flexible layout, offering excellent potential to be reimagined according to the buyer's vision. Currently, it comprises two generously sized bedrooms and one smaller room, with multiple renovation possibilities. It can easily be reconfigured into three large bedrooms or adapted to create an expansive living area with two spacious bedrooms—depending on lifestyle needs. Additionally, the property features two full bathrooms and a generously sized independent kitchen, providing ample space and functionality for comfortable living, a covered underground parking and a storage room. Imagine transforming this space into a modern, elegant, and functional apartment, right in the heart of Marbella's vibrant lifestyle. Whether as a primary residence, second home, or investment asset, this property has everything it takes to become a true gem. Contact us today to schedule a private viewing for this exceptional property . The abbreviated information document is available to you. Expenses: Taxes (ITP or VAT+AJD) + Notarial and registration expenses. NG1.